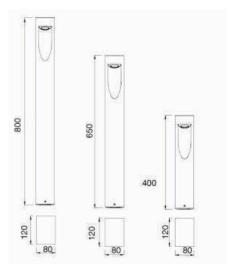

optimum efficiency.
- High-shock and high-vibration resistant. Color temperature offering of 3000K(Warm White), 4000K(Natural White) and 5000K(Cool White).
- Green, energy saving, long and reliable life of 50,000 hours.
- Conforms to the strictest approval standards. ETL approved for wet or damp locations.
- Application: Main road, Rural road, commercial square, Garden, Villa, etc...

# Advantage

- Easy and secure installation
- Ideal for Harsh Environment Applications
- Uniformity lighting distribution
- High lumens efficiency and high CRI
- Environmentally friendly with no mercury





### Description

Die-cast Aluminum housing Extruded Aluminum pole

### **Basic Feature**

No: OGLB00A-6W LED Lumileds LED 6W Clear PC 53.6° Class I, IP54

## **Light Distribution**



### **Dimension**



OGLB00A-800 OGLB00A-650 OGLB00A-400