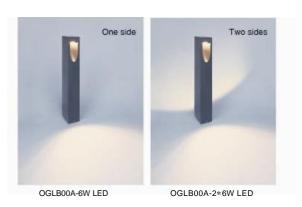

### **Basic Feature**

No: OGLB00A-6W LED Lumileds LED 6W Clear PC 53.6° Class I, IP54