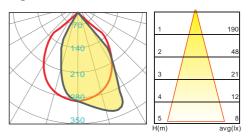

ion design to achieve optimum efficiency.
- High-shock and high-vibration resistant. Color temperature offering of 3000K(Warm White), 4000K(Natural White) and 5000K(Cool White).
- Green, energy saving, long and reliable life of 50,000 hours.
- Conforms to the strictest approval standards. ETL approved for wet or damp locations.
- Application: Main road, Rural road, commercial square, Garden, Villa, etc...

# Advantage

- Easy and secure installation
- Ideal for Harsh Environment Applications
- Uniformity lighting distribution
- High lumens efficiency and high CRI
- Environmentally friendly with no mercury





### Description

Die-cast Aluminum housing Extruded Aluminum pole

### **Basic Feature**

No: OGLB00A-6W LED Lumileds LED 6W Clear PC 53.6° Class I, IP54

## **Light Distribution**



### **Dimension**



OGLB00A-800 OGLB00A-650 OGLB00A-400