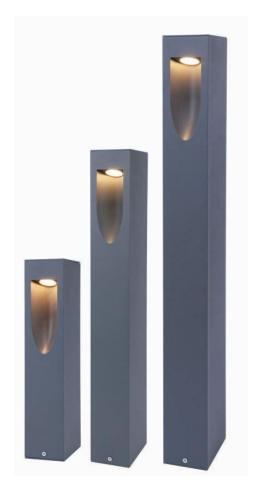

### Description

Die-cast Aluminum housing Extruded Aluminum pole

### **Basic Feature**

No: OGLB00A-6W LED Lumileds LED 6W Clear PC 53.6° Class I, IP54

### **Dimension**

OGLB00A-800 OGLB00A-650 OGLB00A-400