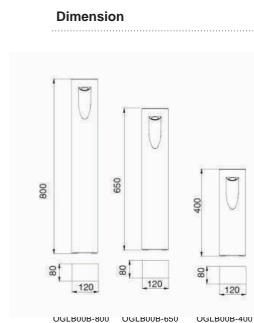

### **Basic Feature**

No: OGLB00B-6W LED Lumileds LED 6W Clear PC 53.6° Class I, IP54