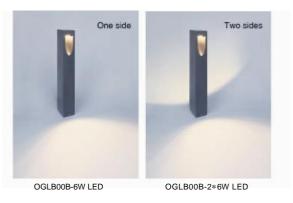

### **Basic Feature**

No: OGLB00B-6W LED Lumileds LED 6W Clear PC 53.6° Class I, IP54