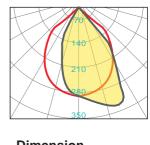

iency.
- High-shock and high-vibration resistant. Color temperature offering of 3000K(Warm White), 4000K(Natural White) and 5000K(Cool White).
- Green, energy saving, long and reliable life of 50,000 hours.
- Conforms to the strictest approval standards. ETL approved for wet or damp locations.
- Application: Main road, Rural road, commercial square, Garden, Villa, etc...

## **Advantage**

- Easy and secure installation
- Ideal for Harsh Environment Applications
- Uniformity lighting distribution
- High lumens efficiency and high CRI
- Environmentally friendly with no mercury





## **Bollard Light Series**



## Description

Die-cast Aluminum housing Extruded Aluminum pole

### **Basic Feature**

No: OGLB00B-6W LED Lumileds LED 6W Clear PC 53.6° Class I, IP54

## **Light Distribution**





120