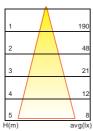

ncy.
- High-shock and high-vibration resistant. Color temperature offering of 3000K(Warm White), 4000K(Natural White) and 5000K(Cool White).
- Green, energy saving, long and reliable life of 50,000 hours.
- Conforms to the strictest approval standards. ETL approved for wet or damp locations.
- Application: Main road, Rural road, commercial square, Garden, Villa, etc...

## **Advantage**

- Easy and secure installation
- Ideal for Harsh Environment Applications
- Uniformity lighting distribution
- High lumens efficiency and high CRI
- Environmentally friendly with no mercury





## **Bollard Light Series**



## Description

Die-cast Aluminum housing Extruded Aluminum pole

### **Basic Feature**

No: OGLB00B-6W LED Lumileds LED 6W Clear PC 53.6° Class I, IP54

## **Light Distribution**





120