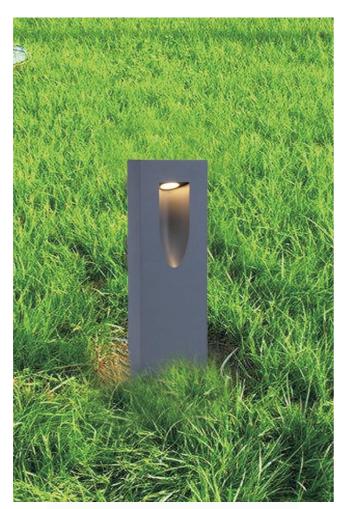

## **Bollard Light Series**

## Description

Die-cast Aluminum housing Extruded Aluminum pole