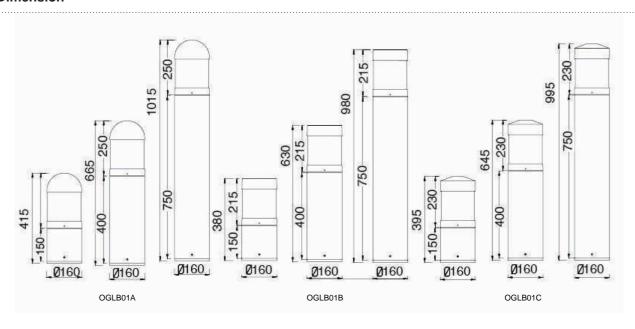

## BOLLARD LIGHT SERIES SPECIFICATION

**Description**Die-cast Aluminum housing
Extruded Aluminum pole

Basic Feature
No: OGLB01A/OGLB01B/OGLB01C
Everlite LED 10W
E26, Max. 23W PLC
Opal PC
Class I, IP65