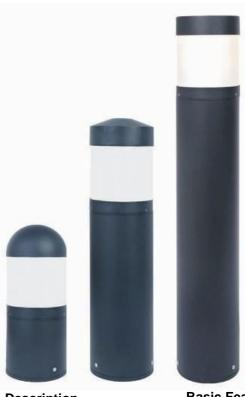

**Description**Die-cast Aluminum housing
Extruded Aluminum pole

Basic Feature
No: OGLB01A/OGLB01B/OGLB01C
Everlite LED 10W
E26, Max. 23W PLC
Opal PC
Class I, IP65