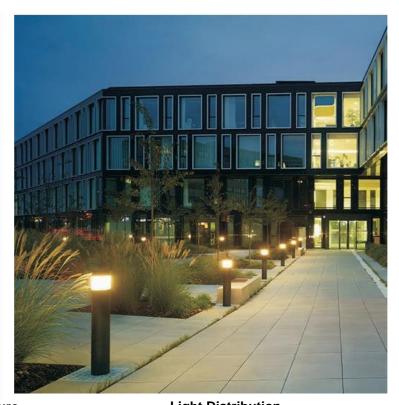

## **Features**

- Features a combination of security, style and vandal resistance that lightens pathways beautifully. Special
- heat dissipation design to achieve optimum efficiency.
- High-shock and high-vibration resistant. Color temperature offering of 3000K(Warm White), 4000K(Natural White) and 5000K(Cool White).
- Green, energy saving, long and reliable life of 50,000 hours.
- Conforms to the strictest approval standards. ETL approved for wet or damp locations.
- Application: Main road, Rural road, commercial square, Garden, Villa, etc...

## **Advantage**

- Easy and secure installation
- Ideal for Harsh Environment Applications
- Uniformity lighting distribution
- High lumens efficiency and high CRI
- Environmentally friendly with no mercury