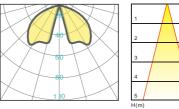

to achieve optimum efficiency.
- High-shock and high-vibration resistant. Color temperature offering of 3000K(Warm White), 4000K(Natural White) and 5000K(Cool White).
- Green, energy saving, long and reliable life of 50,000 hours.
- Conforms to the strictest approval standards. ETL approved for wet or damp locations.
- Application: Main road, Rural road, commercial square, Garden, Villa, etc...

#### **Advantage**

- Easy and secure installation
- Ideal for Harsh Environment Applications
- Uniformity lighting distribution
- High lumens efficiency and high CRI
- Environmentally friendly with no mercury

1



#### Description

Die-cast Aluminum housing Extruded Aluminum pole

#### **Basic Feature**

No: OGLB03SA/OGLB03SB E26, Max. 23W PLC Clear PC Class I, IP65

#### **Light Distribution**





### Bollard Light Series



#### Dimension



Contact: Cady Liu | Office: (561) 430-9251 | Mobile: (973) 960-1877 | Email: cady@jamesindustry.com | Website: www.jamesindustry.com