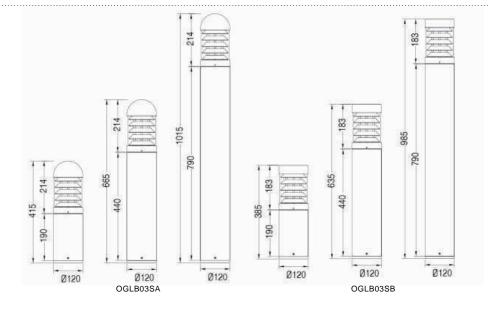

#### Dimension

Contact: Cady Liu | Office: (561) 430-9251 | Mobile: (973) 960-1877 | Email: cady@jamesindustry.com | Website: www.jamesindustry.com