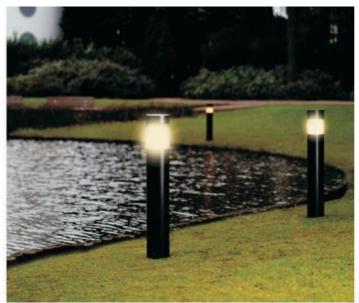

#### **Features**

- Features a combination of security, style and vandal resistance that lightens pathways beautifully. Special
- heat dissipation design to achieve optimum efficiency.
- High-shock and high-vibration resistant. Color temperature offering of 3000K(Warm White), 4000K(Natural White) and 5000K(Cool White).
- Green, energy saving, long and reliable life of 50,000 hours.
- Conforms to the strictest approval standards. ETL approved for wet or damp locations.
- Application: Main road, Rural road, commercial square, Garden, Villa, etc...

#### **Advantage**

- Easy and secure installation
- Ideal for Harsh Environment Applications
- Uniformity lighting distribution
- High lumens efficiency and high CRI
- Environmentally friendly with no mercury