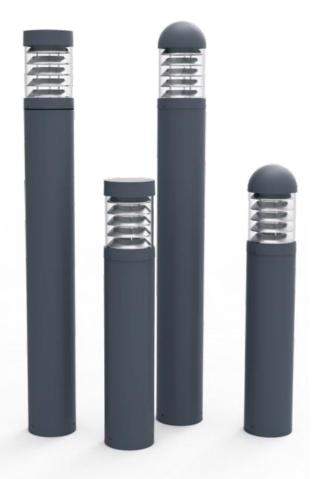

#### Description

Die-cast Aluminum housing Extruded Aluminum pole

#### **Basic Feature**

No: OGLB03SA/OGLB03SB E26, Max. 23W PLC Clear PC Class I, IP65

### Bollard Light Series