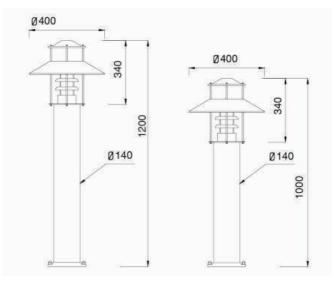

h-shock and high-vibration resistant. Color temperature offering of 3000K(Warm White), 4000K(Natural White) and 5000K(Cool White).
- Green, energy saving, long and reliable life of 50,000 hours.
- Conforms to the strictest approval standards. ETL approved for wet or damp locations.
- Application: Main road, Rural road, commercial square, Garden, Villa, etc...

## **Advantage**

- Easy and secure installation
- Ideal for Harsh Environment Applications
- Uniformity lighting distribution
- High lumens efficiency and high CRI
- Environmentally friendly with no mercury





### Description

Die-cast Aluminum housing Spinning Aluminum Top Cover Extruded Aluminum pole

#### **Basic Feature**

No: OGLB08 E26, Max. 23W PLC Clear PC Class I, IP44

# **Light Distribution**







#### **Dimension**



OGLB08-1200

OGLB08-1000