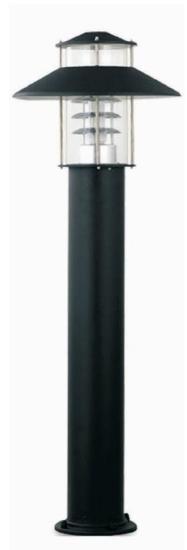

### Description

Die-cast Aluminum housing Spinning Aluminum Top Cover Extruded Aluminum pole

#### **Basic Feature**

No: OGLB08 E26, Max. 23W PLC Clear PC Class I, IP44

#### **Dimension**

OGLB08-1200

OGLB08-1000