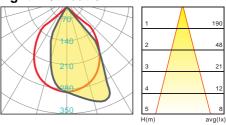

efficiency.
- High-shock and high-vibration resistant. Color temperature offering of 3000K(Warm White), 4000K(Natural White) and 5000K(Cool White).
- Green, energy saving, long and reliable life of 50,000 hours.
- Conforms to the strictest approval standards. ETL approved for wet or damp locations.
- Application: Main road, Rural road, commercial square, Garden, Villa, etc...

## **Advantage**

- Easy and secure installation
- Ideal for Harsh Environment Applications
- Uniformity lighting distribution
- High lumens efficiency and high CRI
- Environmentally friendly with no mercury



## **Description**

Die-cast Aluminum housing Extruded Aluminum pole

### **Basic Feature**

No: OGLB16A-6W LED, OGLB16B-2\*6W LED Lumileds LED 6W, LED 2\*6W Clear PC Class I, IP54

# **Light Distribution**







### **Dimension**