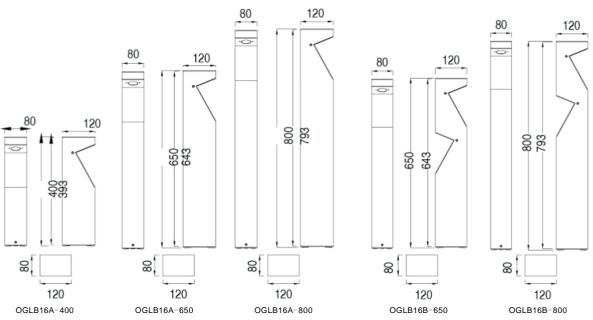

and high-vibration resistant. Color temperature offering of 3000K(Warm White), 4000K(Natural White) and 5000K(Cool White).
- Green, energy saving, long and reliable life of 50,000 hours.
- Conforms to the strictest approval standards. ETL approved for wet or damp locations.
- Application: Main road, Rural road, commercial square, Garden, Villa, etc...

## **Advantage**

- Easy and secure installation
- Ideal for Harsh Environment Applications
- Uniformity lighting distribution
- High lumens efficiency and high CRI
- Environmentally friendly with no mercury



## **Description**

Die-cast Aluminum housing Extruded Aluminum pole

### **Basic Feature**

No: OGLB16A-6W LED, OGLB16B-2\*6W LED Lumileds LED 6W, LED 2\*6W Clear PC Class I, IP54

# **Light Distribution**







### **Dimension**