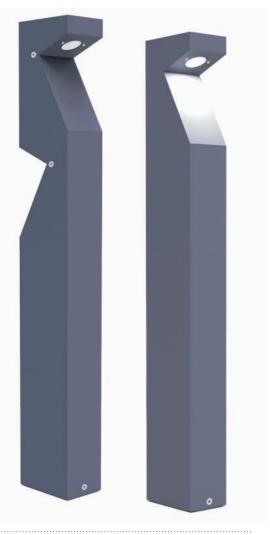

## **Description**

Die-cast Aluminum housing Extruded Aluminum pole

### **Basic Feature**

No: OGLB16A-6W LED, OGLB16B-2\*6W LED Lumileds LED 6W, LED 2\*6W Clear PC Class I, IP54