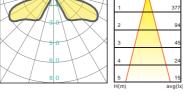

Description Die-cast and sanding Aluminum housing White Polymer plate in the middle 4\*T5 28W