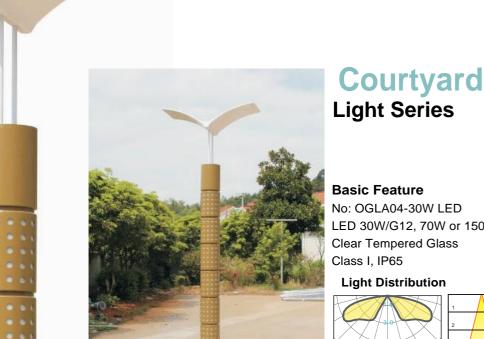

## COURTYARD LIGHT SERIES SPECIFICATION

## **Features**

- Features a combination of security, style and vandal resistance that lightens pathways beautifully. Special
- heat dissipation design to achieve optimum efficiency.
- High-shock and high-vibration resistant. Color temperature offering of 3000K(Warm White), 4000K(Natural White) and 5000K(Cool White).
- Green, energy saving, long and reliable life of 50,000 hours.
- Conforms to the strictest approval standards. ETL approved for wet or damp locations.
- Application: Main road, Rural road, commercial square, Garden, Villa, etc...

## **Advantage**

- Easy and secure installation
- Ideal for Harsh Environment Applications
- Uniformity lighting distribution
- High lumens efficiency and high CRI
- Environmentally friendly with no mercury

Description Die-cast and sanding Aluminum housing White Polymer plate in the middle 4\*T5 28W