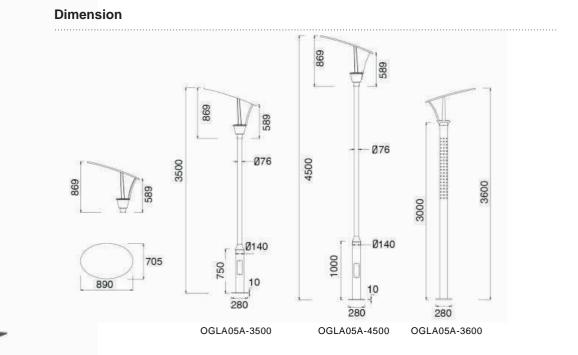

### Courtyard Light Series

JaMes

•

.

١

**Description** Die-cast and sanding Aluminum housing White Polymer plate in the middle 2\*T5 28W

Basic Feature No: OGLA05 G12, 70W or 150W/LED 30W Clear Tempered Glass Class I, IP65