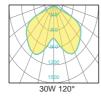

optimum efficiency.
- High-shock and high-vibration resistant. Color temperature offering of 3000K(Warm White), 4000K(Natural White) and 5000K(Cool White).
- Green, energy saving, long and reliable life of 50,000 hours.
- Conforms to the strictest approval standards. ETL approved for wet or damp locations.
- Application: Main road, Rural road, commercial square, Garden, Villa, etc...

## Advantage

- Easy and secure installation
- Ideal for Harsh Environment Applications
- Uniformity lighting distribution
- High lumens efficiency and high CRI
- Environmentally friendly with no mercury



## Courtyard

## **Light Series**

## **Description**

Die-cast Aluminum housing

## **Basic Feature**

No: OGLA20

LED 30W/45W/60W/E26 CFL Max. 65W

Frost Glass

Class I, IP54

## **Light Distribution**





















## **Dimension**