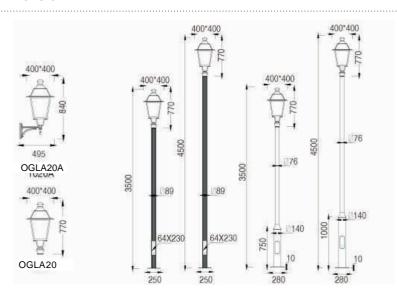

igh-vibration resistant. Color temperature offering of 3000K(Warm White), 4000K(Natural White) and 5000K(Cool White).
- Green, energy saving, long and reliable life of 50,000 hours.
- Conforms to the strictest approval standards. ETL approved for wet or damp locations.
- Application: Main road, Rural road, commercial square, Garden, Villa, etc...

## Advantage

- Easy and secure installation
- Ideal for Harsh Environment Applications
- Uniformity lighting distribution
- High lumens efficiency and high CRI
- Environmentally friendly with no mercury



## Courtyard

## **Light Series**

## **Description**

Die-cast Aluminum housing

## **Basic Feature**

No: OGLA20

LED 30W/45W/60W/E26 CFL Max. 65W

Frost Glass

Class I, IP54

## **Light Distribution**





















## **Dimension**