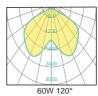

efficiency.
- High-shock and high-vibration resistant. Color temperature offering of 3000K(Warm White), 4000K(Natural White) and 5000K(Cool White).
- Green, energy saving, long and reliable life of 50,000 hours.
- Conforms to the strictest approval standards. ETL approved for wet or damp locations.
- Application: Main road, Rural road, commercial square, Garden, Villa, etc...

## Advantage

- Easy and secure installation
- Ideal for Harsh Environment Applications
- Uniformity lighting distribution
- High lumens efficiency and high CRI
- Environmentally friendly with no mercury



## Courtyard

## **Light Series**

## **Description**

Die-cast Aluminum housing

## **Basic Feature**

No: OGLA20

LED 30W/45W/60W/E26 CFL Max. 65W

Frost Glass

Class I, IP54

## **Light Distribution**





















## **Dimension**