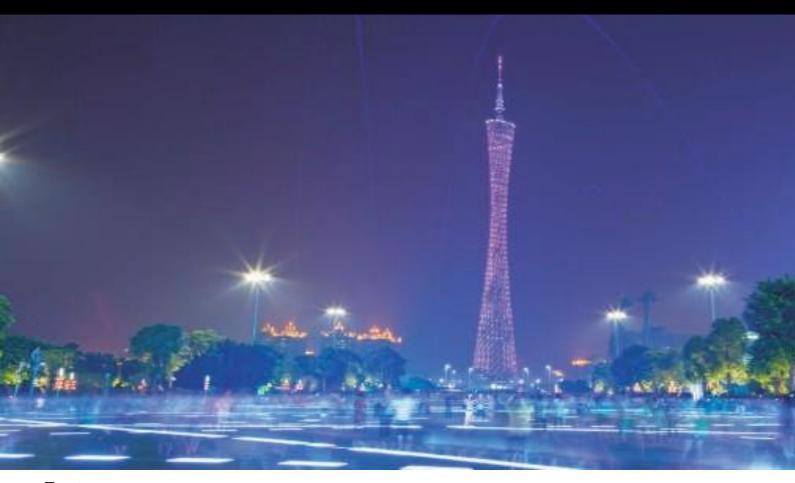

## **Features**

- Features a combination of security, style and vandal resistance that lightens pathways beautifully. Special
- heat dissipation design to achieve optimum efficiency.
- High-shock and high-vibration resistant. Color temperature offering of 3000K(Warm White), 4000K(Natural White) and 5000K(Cool White).
- Green, energy saving, long and reliable life of 50,000 hours.
- Conforms to the strictest approval standards. ETL approved for wet or damp locations.
- Application: Main road, Rural road, commercial square, Garden, Villa, etc...

## Advantage

- Easy and secure installation
- Ideal for Harsh Environment Applications
- Uniformity lighting distribution
- High lumens efficiency and high CRI
- Environmentally friendly with no mercury