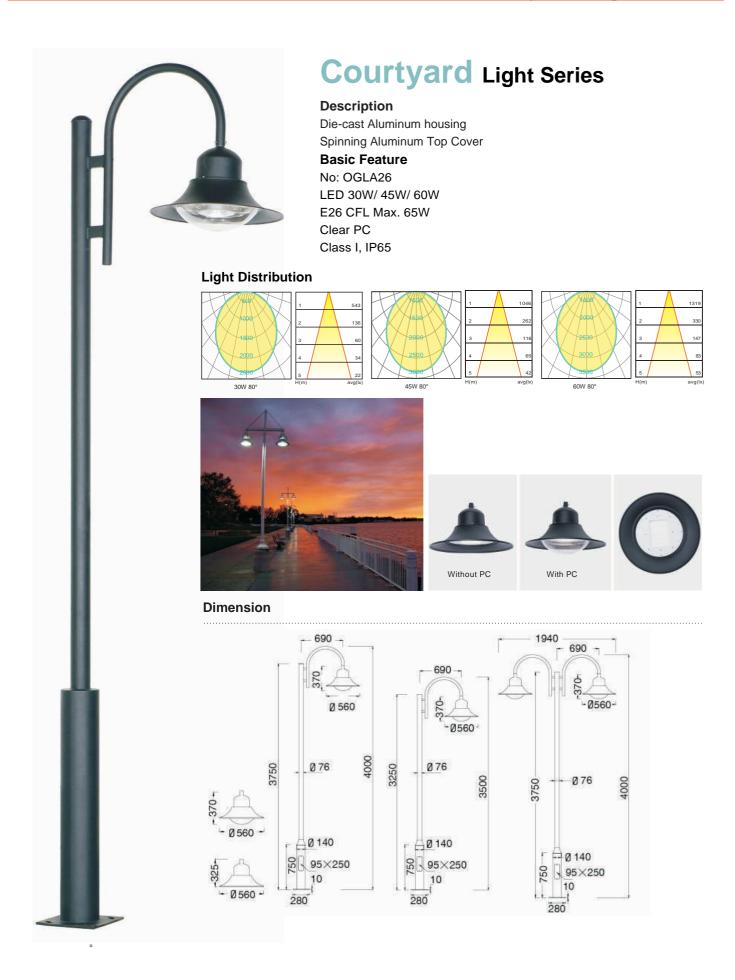

## COURTYARD LIGHT SERIES SPECIFICATION

## **Features**

- Features a combination of security, style and vandal resistance that lightens pathways beautifully. Special
- · heat dissipation design to achieve optimum efficiency.
- High-shock and high-vibration resistant. Color temperature offering of 3000K(Warm White), 4000K(Natural White) and 5000K(Cool White).
- Green, energy saving, long and reliable life of 50,000 hours.
- Conforms to the strictest approval standards. ETL approved for wet or damp locations.
- Application: Main road, Rural road, commercial square, Garden, Villa, etc...

## **Advantage**

- Easy and secure installation
- Ideal for Harsh Environment Applications
- Uniformity lighting distribution
- High lumens efficiency and high CRI
- Environmentally friendly with no mercury