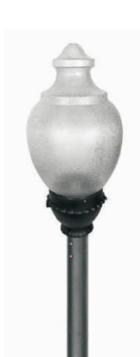

COURTYARD LIGHT SERIES SPECIFICATION



### **Features**

- Features a combination of security, style and vandal resistance that lightens pathways beautifully. Special
- heat dissipation design to achieve optimum efficiency.
- High-shock and high-vibration resistant. Color temperature offering of 3000K(Warm White), 4000K(Natural White) and 5000K(Cool White).
- Green, energy saving, long and reliable life of 50,000 hours.
- Conforms to the strictest approval standards. ETL approved for wet or damp locations.
- Application: Main road, Rural road, commercial square, Garden, Villa, etc...

## Advantage

- Easy and secure installation
- Ideal for Harsh Environment Applications
- Uniformity lighting distribution
- High lumens efficiency and high CRI
- Environmentally friendly with no mercury





## **Courtyard** Light Series

## Description

Stainless steel housing

### **Basic Feature**

No: OGLA39L/OGLA39XL

E26 or E40

Clear stripes PC

Class I, IP54



## **Dimension**