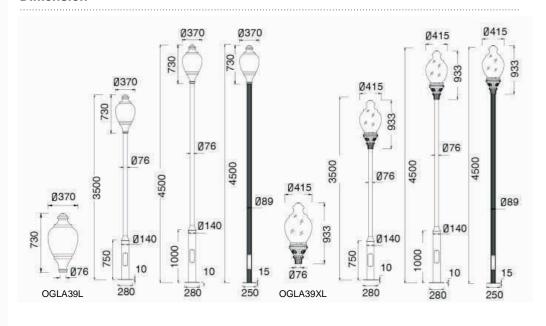

on design to achieve optimum efficiency.
- High-shock and high-vibration resistant. Color temperature offering of 3000K(Warm White), 4000K(Natural White) and 5000K(Cool White).
- Green, energy saving, long and reliable life of 50,000 hours.
- Conforms to the strictest approval standards. ETL approved for wet or damp locations.
- Application: Main road, Rural road, commercial square, Garden, Villa, etc...

## Advantage

- Easy and secure installation
- Ideal for Harsh Environment Applications
- Uniformity lighting distribution
- High lumens efficiency and high CRI
- Environmentally friendly with no mercury





## **Courtyard** Light Series

## Description

Stainless steel housing

### **Basic Feature**

No: OGLA39L/OGLA39XL

E26 or E40

Clear stripes PC

Class I, IP54



## **Dimension**