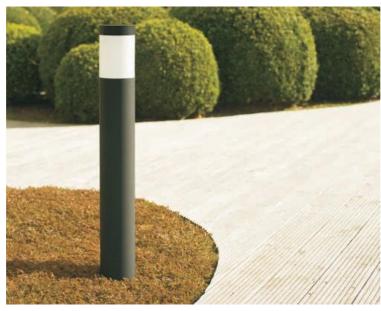

## **Bollard Light**

## **Series**

Basic Feature
No: OGLB01SA/OGLB01SB
Everlite LED 10W
E26, Max. 23W PLC
Opal PC
Class I, IP65

# Light Distribution

Description
Die-cast Aluminum housing
Extruded Aluminum pole