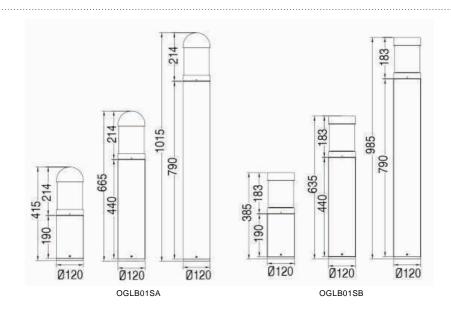

high-vibration resistant. Color temperature offering of 3000K(Warm White), 4000K(Natural White) and 5000K(Cool White).
- Green, energy saving, long and reliable life of 50,000 hours.
- Conforms to the strictest approval standards. ETL approved for wet or damp locations.
- Application: Main road, Rural road, commercial square, Garden, Villa, etc...

### **Advantage**

- Easy and secure installation
- Ideal for Harsh Environment Applications
- Uniformity lighting distribution
- High lumens efficiency and high CRI
- Environmentally friendly with no mercury



## **Bollard Light**

## **Series**



Basic Feature
No: OGLB01SA/OGLB01SB
Everlite LED 10W
E26, Max. 23W PLC
Opal PC
Class I, IP65

# Light Distribution

Description
Die-cast Aluminum housing
Extruded Aluminum pole

#### **Dimension**