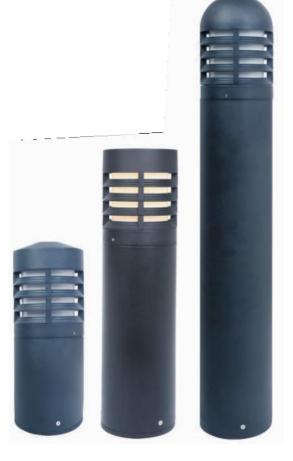

# **Bollard Light Series**

**Description**Die-cast Aluminum housing
Extruded Aluminum pole

Basic Feature
No: OGLB02A/OGLB02B/OGLB02C
Everlite LED 10W
E26, Max. 23W PLC
Opal PC
Class I, IP65

Light Distribution