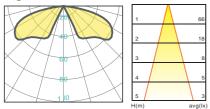

# **Bollard Light Series**

**Description**Die-cast Aluminum housing
Extruded Aluminum pole

Basic Feature
No: OGLB02A/OGLB02B/OGLB02C
Everlite LED 10W
E26, Max. 23W PLC
Opal PC
Class I, IP65

Light Distribution