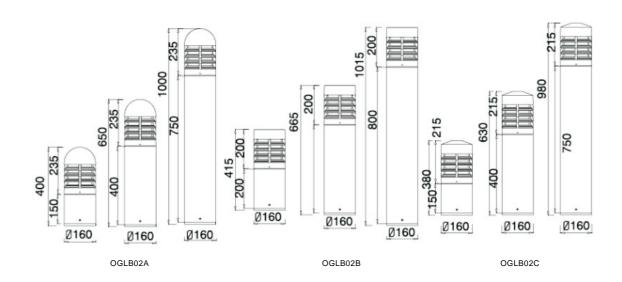

# **Bollard Light Series**

**Description**Die-cast Aluminum housing
Extruded Aluminum pole

Basic Feature
No: OGLB02A/OGLB02B/OGLB02C
Everlite LED 10W
E26, Max. 23W PLC
Opal PC
Class I, IP65

Light Distribution

## **Dimension**