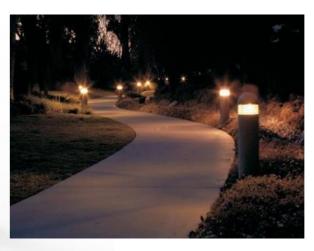

#### **Features**

- Features a combination of security, style and vandal resistance that lightens pathways beautifully. Special
- heat dissipation design to achieve optimum efficiency.
- High-shock and high-vibration resistant. Color temperature offering of 3000K(Warm White), 4000K(Natural White) and 5000K(Cool White).
- Green, energy saving, long and reliable life of 50,000 hours.
- Conforms to the strictest approval standards. ETL approved for wet or damp locations.
- Application: Main road, Rural road, commercial square, Garden, Villa, etc...