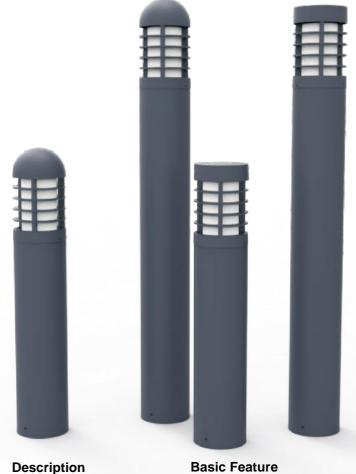

# BOLLARD LIGHT SERIES SPECIFICATION

Basic Feature
No: OGLB02SA/OGLB02SB
Everlite LED 10W
E26, Max. 23W PLC
Opal PC
Class I, IP65

#### **Dimension**

Die-cast Aluminum housing

Extruded Aluminum pole