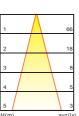

Special
- heat dissipation design to achieve optimum efficiency.
- High-shock and high-vibration resistant. Color temperature offering of 3000K(Warm White), 4000K(Natural White) and 5000K(Cool White).
- Green, energy saving, long and reliable life of 50,000 hours.
- Conforms to the strictest approval standards. ETL approved for wet or damp locations.
- Application: Main road, Rural road, commercial square, Garden, Villa, etc...

### **Advantage**

- Easy and secure installation
- Ideal for Harsh Environment Applications
- Uniformity lighting distribution
- High lumens efficiency and high CRI
- Environmentally friendly with no mercury





Basic Feature
No: OGLB02SA/OGLB02SB
Everlite LED 10W
E26, Max. 23W PLC
Opal PC
Class I, IP65

## **Bollard Light Series**



**Light Distribution** 





#### **Dimension**

Die-cast Aluminum housing

Extruded Aluminum pole