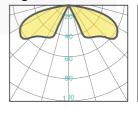

y. Special
- heat dissipation design to achieve optimum efficiency.
- High-shock and high-vibration resistant. Color temperature offering of 3000K(Warm White), 4000K(Natural White) and 5000K(Cool White).
- Green, energy saving, long and reliable life of 50,000 hours.
- Conforms to the strictest approval standards. ETL approved for wet or damp locations.
- Application: Main road, Rural road, commercial square, Garden, Villa, etc...

### **Advantage**

- Easy and secure installation
- Ideal for Harsh Environment Applications
- Uniformity lighting distribution
- High lumens efficiency and high CRI
- Environmentally friendly with no mercury





Basic Feature
No: OGLB02SA/OGLB02SB
Everlite LED 10W
E26, Max. 23W PLC
Opal PC
Class I, IP65

## **Bollard Light Series**



**Light Distribution** 





#### **Dimension**

Die-cast Aluminum housing

Extruded Aluminum pole