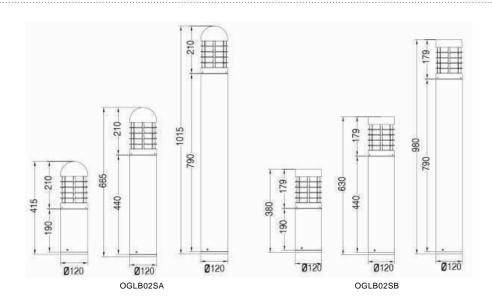

#### **Dimension**

Die-cast Aluminum housing

Extruded Aluminum pole

Basic Feature
No: OGLB02SA/OGLB02SB
Everlite LED 10W
E26, Max. 23W PLC
Opal PC
Class I, IP65