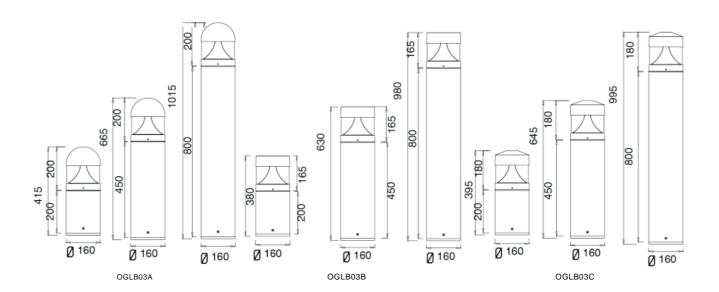

### **Bollard Light** Series

Description Die-cast Aluminum housing Extruded Aluminum pole

Basic Feature No: OGLB03A/OGLB03B/OGLB03C Everlite LED 10W/20W, Lumileds LED 30W Clear PC

Class I, IP65

**Light Distribution** 

#### Dimension