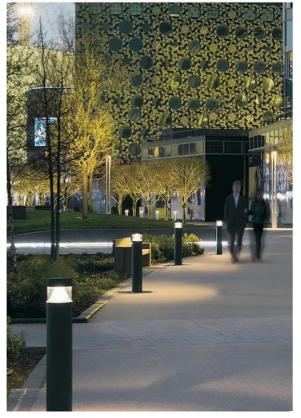

#### **Features**

- Features a combination of security, style and vandal resistance that lightens pathways beautifully. Special
- heat dissipation design to achieve optimum efficiency.
- High-shock and high-vibration resistant. Color temperature offering of 3000K(Warm White), 4000K(Natural White) and 5000K(Cool White).
- Green, energy saving, long and reliable life of 50,000 hours.
- Conforms to the strictest approval standards. ETL approved for wet or damp locations.
- Application: Main road, Rural road, commercial square, Garden, Villa, etc...

#### **Advantage**

- Easy and secure installation
- Ideal for Harsh Environment Applications
- Uniformity lighting distribution
- High lumens efficiency and high CRI
- Environmentally friendly with no mercury