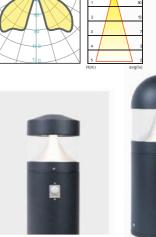

### **Bollard Light** Series

Description Die-cast Aluminum housing Extruded Aluminum pole

Basic Feature No: OGLB03A/OGLB03B/OGLB03C Everlite LED 10W/20W, Lumileds LED 30W Clear PC

Class I, IP65

**Light Distribution** 