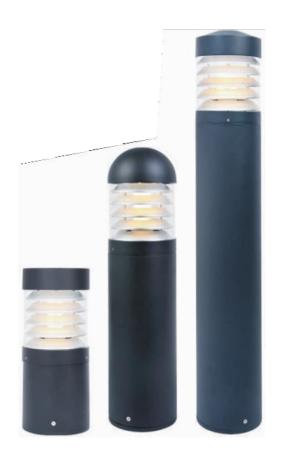

# **Bollard Light Series**

## **Description**

Die-cast Aluminum housing Extruded Aluminum pole

#### **Basic Feature**

No: OGLB03A/OGLB03B/OGLB03C E26, Max. 23W PLC Clear PC Class I, IP65