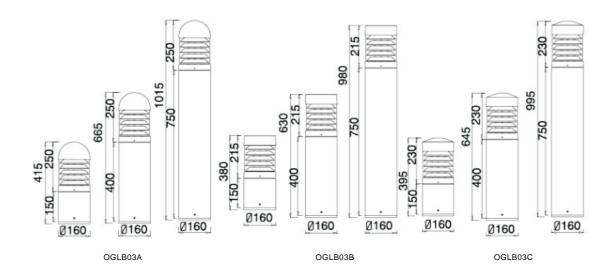

ibration resistant. Color temperature offering of 3000K(Warm White), 4000K(Natural White) and 5000K(Cool White).
- Green, energy saving, long and reliable life of 50,000 hours.
- Conforms to the strictest approval standards. ETL approved for wet or damp locations.
- Application: Main road, Rural road, commercial square, Garden, Villa, etc...

# **Advantage**

- Easy and secure installation
- Ideal for Harsh Environment Applications
- Uniformity lighting distribution
- High lumens efficiency and high CRI
- Environmentally friendly with no mercury



# **Bollard Light Series**





## **Description**

Die-cast Aluminum housing Extruded Aluminum pole

#### **Basic Feature**

No: OGLB03A/OGLB03B/OGLB03C E26, Max. 23W PLC Clear PC Class I, IP65

## **Light Distribution**



#### **Dimension**