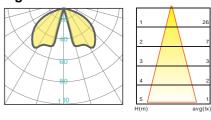

High-shock and high-vibration resistant. Color temperature offering of 3000K(Warm White), 4000K(Natural White) and 5000K(Cool White).
- Green, energy saving, long and reliable life of 50,000 hours.
- Conforms to the strictest approval standards. ETL approved for wet or damp locations.
- Application: Main road, Rural road, commercial square, Garden, Villa, etc...

# **Advantage**

- Easy and secure installation
- Ideal for Harsh Environment Applications
- Uniformity lighting distribution
- High lumens efficiency and high CRI
- Environmentally friendly with no mercury



# **Bollard Light Series**





## **Description**

Die-cast Aluminum housing Extruded Aluminum pole

#### **Basic Feature**

No: OGLB03A/OGLB03B/OGLB03C E26, Max. 23W PLC Clear PC Class I, IP65

## **Light Distribution**



#### **Dimension**