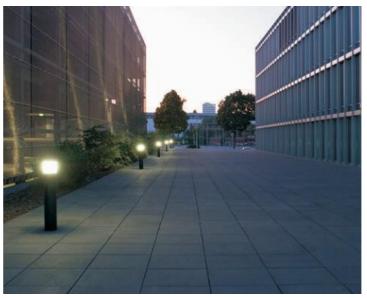

#### **Features**

- Features a combination of security, style and vandal resistance that lightens pathways beautifully. Special
- heat dissipation design to achieve optimum efficiency.
- High-shock and high-vibration resistant. Color temperature offering of 3000K(Warm White), 4000K(Natural White) and 5000K(Cool White).
- Green, energy saving, long and reliable life of 50,000 hours.
- Conforms to the strictest approval standards. ETL approved for wet or damp locations.
- Application: Main road, Rural road, commercial square, Garden, Villa, etc...