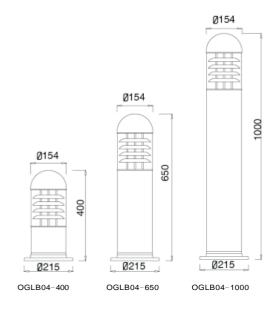

## **Dimension**

### **Basic Feature**

No: OGLB04 E26, Max. 23W PLC Clear PC or Frosted PC Class I, IP44