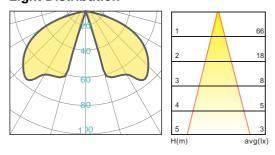

ibration resistant. Color temperature offering of 3000K(Warm White), 4000K(Natural White) and 5000K(Cool White).
- Green, energy saving, long and reliable life of 50,000 hours.
- Conforms to the strictest approval standards. ETL approved for wet or damp locations.
- Application: Main road, Rural road, commercial square, Garden, Villa, etc...

## **Advantage**

- Easy and secure installation
- Ideal for Harsh Environment Applications
- Uniformity lighting distribution
- High lumens efficiency and high CRI
- Environmentally friendly with no mercury



## **Bollard Light**

## **Series**





## **Dimension**



## Description

Die-cast Aluminum housing Extruded Aluminum pole

### **Basic Feature**

No: OGLB04 E26, Max. 23W PLC Clear PC or Frosted PC Class I, IP44

## **Light Distribution**