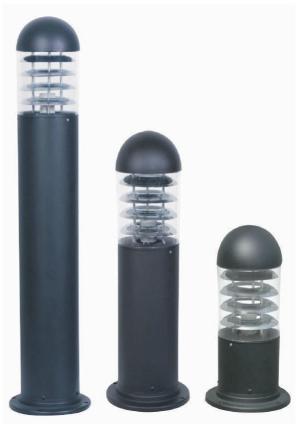

*Features**

- Features a combination of security, style and vandal resistance that lightens pathways beautifully. Special
- · heat dissipation design to achieve optimum efficiency.
- High-shock and high-vibration resistant. Color temperature offering of 3000K(Warm White), 4000K(Natural White) and 5000K(Cool White).
- Green, energy saving, long and reliable life of 50,000 hours.
- Conforms to the strictest approval standards. ETL approved for wet or damp locations.
- Application: Main road, Rural road, commercial square, Garden, Villa, etc...

## **Advantage**

- Easy and secure installation
- Ideal for Harsh Environment Applications
- Uniformity lighting distribution
- High lumens efficiency and high CRI
- Environmentally friendly with no mercury



## **Bollard Light**

## **Series**





## **Dimension**



## Description

Die-cast Aluminum housing Extruded Aluminum pole

### **Basic Feature**

No: OGLB04 E26, Max. 23W PLC Clear PC or Frosted PC Class I, IP44

## **Light Distribution**