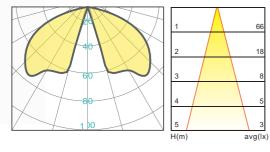

hock and high-vibration resistant. Color temperature offering of 3000K(Warm White), 4000K(Natural White) and 5000K(Cool White).
- Green, energy saving, long and reliable life of 50,000 hours.
- Conforms to the strictest approval standards. ETL approved for wet or damp locations.
- Application: Main road, Rural road, commercial square, Garden, Villa, etc...

### **Advantage**

- Easy and secure installation
- Ideal for Harsh Environment Applications
- Uniformity lighting distribution
- High lumens efficiency and high CRI
- Environmentally friendly with no mercury





### **Bollard Light** Series





### Dimension



### Description

Die-cast Aluminum housing Extruded Aluminum pole

#### Basic Feature No: OGLB05

E26, Max. 23W PLC Ribbed Clear PC Class I, IP44

### **Light Distribution**