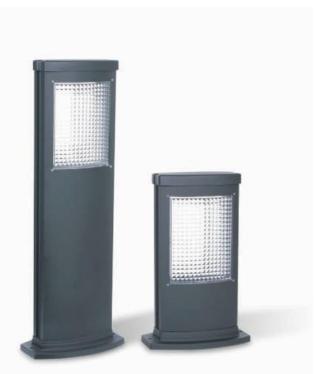

### **Bollard Light** Series

### Description

Die-cast Aluminum housing Extruded Aluminum pole

#### Basic Feature No: OGLB05

E26, Max. 23W PLC Ribbed Clear PC Class I, IP44