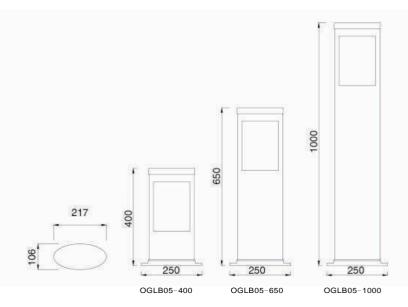

### Dimension

#### Basic Feature No: OGLB05

E26, Max. 23W PLC Ribbed Clear PC Class I, IP44