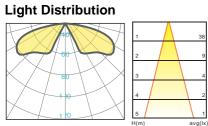

at dissipation design to achieve optimum efficiency.
- High-shock and high-vibration resistant. Color temperature offering of 3000K(Warm White), 4000K(Natural White) and 5000K(Cool White).
- Green, energy saving, long and reliable life of 50,000 hours.
- Conforms to the strictest approval standards. ETL approved for wet or damp locations.
- Application: Main road, Rural road, commercial square, Garden, Villa, etc...

# **Advantage**

- Easy and secure installation
- Ideal for Harsh Environment Applications
- Uniformity lighting distribution
- High lumens efficiency and high CRI
- Environmentally friendly with no mercury



# **Bollard Light Series**



**Description**Die-cast Aluminum housing
Extruded Aluminum pole



Basic Feature No: OGLB06- 240 E26, Max. 23W PLC Clear PC Class I, IP44



## **Dimension**