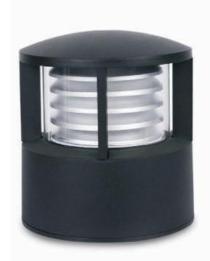

# **Bollard Light Series**

**Description**Die-cast Aluminum housing
Extruded Aluminum pole

Basic Feature No: OGLB06- 240 E26, Max. 23W PLC Clear PC Class I, IP44