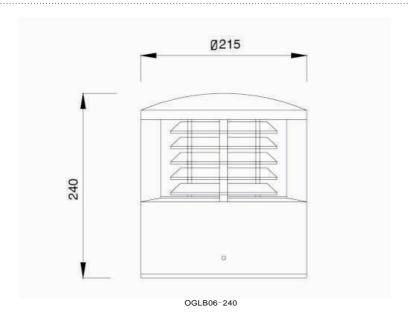

# **Bollard Light Series**

**Description**Die-cast Aluminum housing
Extruded Aluminum pole

Basic Feature No: OGLB06- 240 E26, Max. 23W PLC Clear PC Class I, IP44

## **Dimension**