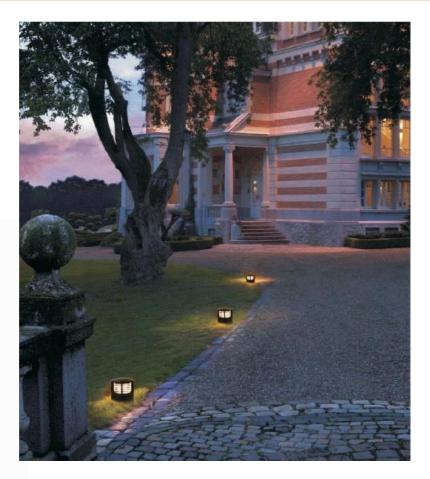

## **Features**

- Features a combination of security, style and vandal resistance that lightens pathways beautifully. Special
- · heat dissipation design to achieve optimum efficiency.
- High-shock and high-vibration resistant. Color temperature offering of 3000K(Warm White), 4000K(Natural White) and 5000K(Cool White).
- Green, energy saving, long and reliable life of 50,000 hours.
- Conforms to the strictest approval standards. ETL approved for wet or damp locations.
- Application: Main road, Rural road, commercial square, Garden, Villa, etc...

# **Advantage**

- Easy and secure installation
- Ideal for Harsh Environment Applications
- Uniformity lighting distribution
- High lumens efficiency and high CRI
- Environmentally friendly with no mercury