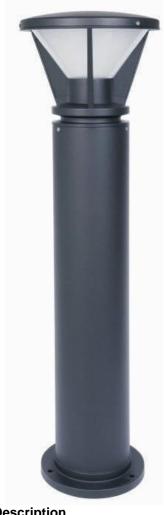

### **Bollard Light Series**

**Description** Die-cast Aluminum housing Extruded Aluminum pole