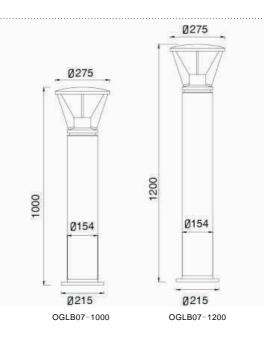

h-shock and high-vibration resistant. Color temperature offering of 3000K(Warm White), 4000K(Natural White) and 5000K(Cool White).
- Green, energy saving, long and reliable life of 50,000 hours.
- Conforms to the strictest approval standards. ETL approved for wet or damp locations.
- Application: Main road, Rural road, commercial square, Garden, Villa, etc...

#### **Advantage**

- Easy and secure installation
- Ideal for Harsh Environment Applications
- Uniformity lighting distribution
- High lumens efficiency and high CRI
- Environmentally friendly with no mercury



#### **Basic Feature**

No: OGLB07 E26, Max. 23W PLC Clear PC Class I, IP44

#### **Light Distribution**





### **Bollard Light Series**



**Description** Die-cast Aluminum housing Extruded Aluminum pole

#### Dimension