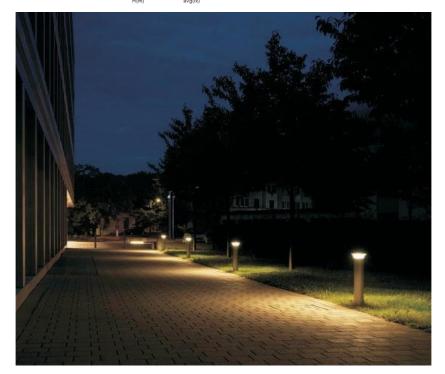

#### **Features**

- Features a combination of security, style and vandal resistance that lightens pathways beautifully. Special
- heat dissipation design to achieve optimum efficiency.
- High-shock and high-vibration resistant. Color temperature offering of 3000K(Warm White), 4000K(Natural White) and 5000K(Cool White).
- Green, energy saving, long and reliable life of 50,000 hours.
- Conforms to the strictest approval standards. ETL approved for wet or damp locations.
- Application: Main road, Rural road, commercial square, Garden, Villa, etc...

#### **Advantage**

- Easy and secure installation
- Ideal for Harsh Environment Applications
- Uniformity lighting distribution
- High lumens efficiency and high CRI
- Environmentally friendly with no mercury