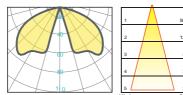

resistance that lightens pathways beautifully. Special
- heat dissipation design to achieve optimum efficiency.
- High-shock and high-vibration resistant. Color temperature offering of 3000K(Warm White), 4000K(Natural White) and 5000K(Cool White).
- Green, energy saving, long and reliable life of 50,000 hours.
- Conforms to the strictest approval standards. ETL approved for wet or damp locations.
- Application: Main road, Rural road, commercial square, Garden, Villa, etc...

#### **Advantage**

- Easy and secure installation
- Ideal for Harsh Environment Applications
- Uniformity lighting distribution
- High lumens efficiency and high CRI
- Environmentally friendly with no mercury



#### **Basic Feature**

No: OGLB07 E26, Max. 23W PLC Clear PC Class I, IP44

#### **Light Distribution**





### **Bollard Light Series**



**Description** Die-cast Aluminum housing Extruded Aluminum pole

#### Dimension