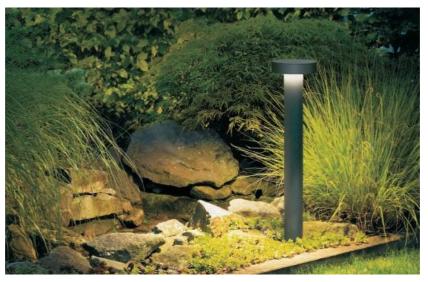

### **Features**

- Features a combination of security, style and vandal resistance that lightens pathways beautifully. Special
- · heat dissipation design to achieve optimum efficiency.
- High-shock and high-vibration resistant. Color temperature offering of 3000K(Warm White), 4000K(Natural White) and 5000K(Cool White).
- Green, energy saving, long and reliable life of 50,000 hours.
- Conforms to the strictest approval standards. ETL approved for wet or damp locations.
- Application: Main road, Rural road, commercial square, Garden, Villa, etc...

## **Advantage**

- Easy and secure installation
- Ideal for Harsh Environment Applications
- Uniformity lighting distribution
- High lumens efficiency and high CRI
- Environmentally friendly with no mercury