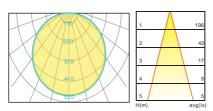

## **Bollard Light Series**

Description Die-cast Aluminum housing Extruded Aluminum pole

**Basic Feature** No: OGLB10-20W LED Everlite LED 10W/20W Clear Glass Class I, IP44

**Light Distribution** 