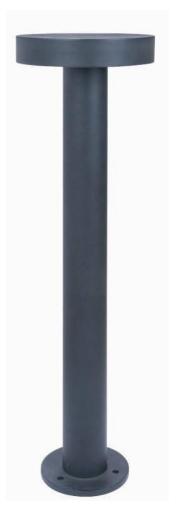

## **Bollard Light Series**

Description Die-cast Aluminum housing Extruded Aluminum pole

**Basic Feature** No: OGLB10-20W LED Everlite LED 10W/20W Clear Glass Class I, IP44

**Light Distribution** 

## **Dimension**