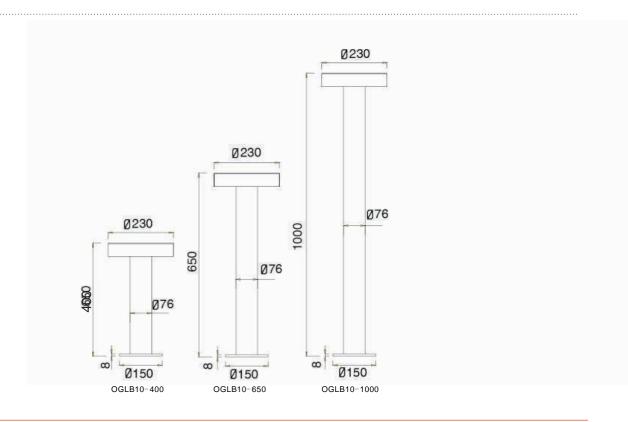

gh-shock and high-vibration resistant. Color temperature offering of 3000K(Warm White), 4000K(Natural White) and 5000K(Cool White).
- Green, energy saving, long and reliable life of 50,000 hours.
- Conforms to the strictest approval standards. ETL approved for wet or damp locations.
- Application: Main road, Rural road, commercial square, Garden, Villa, etc...

## **Advantage**

- Easy and secure installation
- Ideal for Harsh Environment Applications
- Uniformity lighting distribution
- High lumens efficiency and high CRI
- Environmentally friendly with no mercury





## **Bollard Light Series**



Description Die-cast Aluminum housing Extruded Aluminum pole

**Basic Feature** No: OGLB10-20W LED Everlite LED 10W/20W Clear Glass Class I, IP44

**Light Distribution** 



## **Dimension**