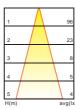

ency.
- High-shock and high-vibration resistant. Color temperature offering of 3000K(Warm White), 4000K(Natural White) and 5000K(Cool White).
- Green, energy saving, long and reliable life of 50,000 hours.
- Conforms to the strictest approval standards. ETL approved for wet or damp locations.
- Application: Main road, Rural road, commercial square, Garden, Villa, etc...

## **Advantage**

- Easy and secure installation
- Ideal for Harsh Environment Applications
- Uniformity lighting distribution
- High lumens efficiency and high CRI
- Environmentally friendly with no mercury





# **Bollard Light Series**



### Description

Die-cast Aluminum housing Extruded Aluminum pole

#### **Basic Feature**

No: OGLB11-3\*3W LED CREE LED 3\*3W Clear Glass Class I, IP54

## **Light Distribution**





#### **Dimension**