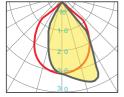

ciency.
- High-shock and high-vibration resistant. Color temperature offering of 3000K(Warm White), 4000K(Natural White) and 5000K(Cool White).
- Green, energy saving, long and reliable life of 50,000 hours.
- Conforms to the strictest approval standards. ETL approved for wet or damp locations.
- Application: Main road, Rural road, commercial square, Garden, Villa, etc...

## **Advantage**

- Easy and secure installation
- Ideal for Harsh Environment Applications
- Uniformity lighting distribution
- High lumens efficiency and high CRI
- Environmentally friendly with no mercury





# **Bollard Light Series**



### Description

Die-cast Aluminum housing Extruded Aluminum pole

#### **Basic Feature**

No: OGLB11-3\*3W LED CREE LED 3\*3W Clear Glass Class I, IP54

## **Light Distribution**





#### **Dimension**