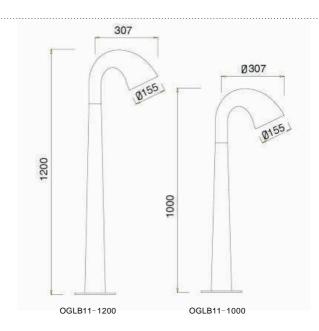

high-vibration resistant. Color temperature offering of 3000K(Warm White), 4000K(Natural White) and 5000K(Cool White).
- Green, energy saving, long and reliable life of 50,000 hours.
- Conforms to the strictest approval standards. ETL approved for wet or damp locations.
- Application: Main road, Rural road, commercial square, Garden, Villa, etc...

## **Advantage**

- Easy and secure installation
- Ideal for Harsh Environment Applications
- Uniformity lighting distribution
- High lumens efficiency and high CRI
- Environmentally friendly with no mercury





# **Bollard Light Series**



### Description

Die-cast Aluminum housing Extruded Aluminum pole

#### **Basic Feature**

No: OGLB11-3\*3W LED CREE LED 3\*3W Clear Glass Class I, IP54

## **Light Distribution**





#### **Dimension**