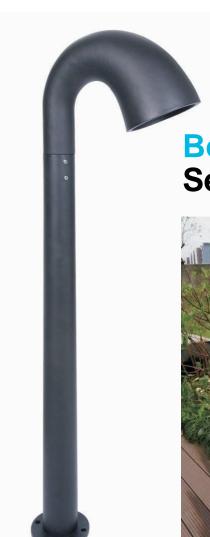

# **Bollard Light Series**

### Description

Die-cast Aluminum housing Extruded Aluminum pole

#### **Basic Feature**

No: OGLB11-3\*3W LED CREE LED 3\*3W Clear Glass Class I, IP54