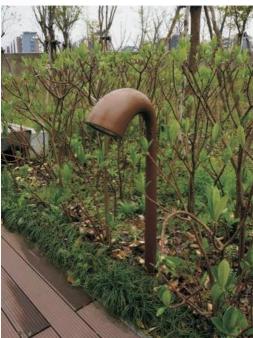

#### **Features**

- Features a combination of security, style and vandal resistance that lightens pathways beautifully. Special
- · heat dissipation design to achieve optimum efficiency.
- High-shock and high-vibration resistant. Color temperature offering of 3000K(Warm White), 4000K(Natural White) and 5000K(Cool White).
- Green, energy saving, long and reliable life of 50,000 hours.
- Conforms to the strictest approval standards. ETL approved for wet or damp locations.
- Application: Main road, Rural road, commercial square, Garden, Villa, etc...

## **Advantage**

- Easy and secure installation
- Ideal for Harsh Environment Applications
- Uniformity lighting distribution
- High lumens efficiency and high CRI
- Environmentally friendly with no mercury