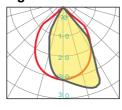

cy.
- High-shock and high-vibration resistant. Color temperature offering of 3000K(Warm White), 4000K(Natural White) and 5000K(Cool White).
- Green, energy saving, long and reliable life of 50,000 hours.
- Conforms to the strictest approval standards. ETL approved for wet or damp locations.
- Application: Main road, Rural road, commercial square, Garden, Villa, etc...

## **Advantage**

- Easy and secure installation
- Ideal for Harsh Environment Applications
- Uniformity lighting distribution
- High lumens efficiency and high CRI
- Environmentally friendly with no mercury



## **Bollard Light**

## **Series**

## **Description**

Die-cast Aluminum housing Extruded Aluminum pole

### **Basic Feature**

No: OGLB12A/OGLB12B Everlite LED 6W Clear PC Class I, IP54

## **Light Distribution**