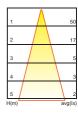

.
- High-shock and high-vibration resistant. Color temperature offering of 3000K(Warm White), 4000K(Natural White) and 5000K(Cool White).
- Green, energy saving, long and reliable life of 50,000 hours.
- Conforms to the strictest approval standards. ETL approved for wet or damp locations.
- Application: Main road, Rural road, commercial square, Garden, Villa, etc...

## **Advantage**

- Easy and secure installation
- Ideal for Harsh Environment Applications
- Uniformity lighting distribution
- High lumens efficiency and high CRI
- Environmentally friendly with no mercury



## **Bollard Light**

## **Series**

## **Description**

Die-cast Aluminum housing Extruded Aluminum pole

### **Basic Feature**

No: OGLB12A/OGLB12B Everlite LED 6W Clear PC Class I, IP54

## **Light Distribution**