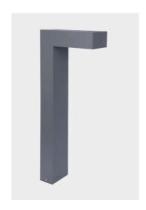

# BOLLARD LIGHT SERIES SPECIFICATION

## **Bollard Light**

## **Description**

Die-cast Aluminum housing Extruded Aluminum pole

### **Basic Feature**

No: OGLB12A/OGLB12B Everlite LED 6W Clear PC Class I, IP54