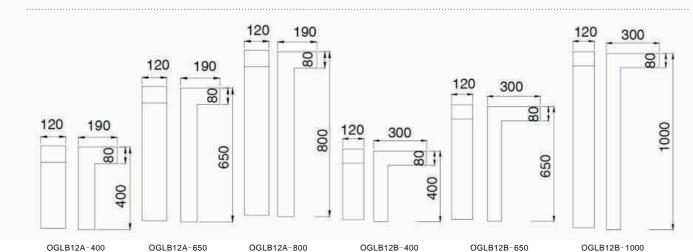

### **Basic Feature**

No: OGLB12A/OGLB12B Everlite LED 6W Clear PC Class I, IP54