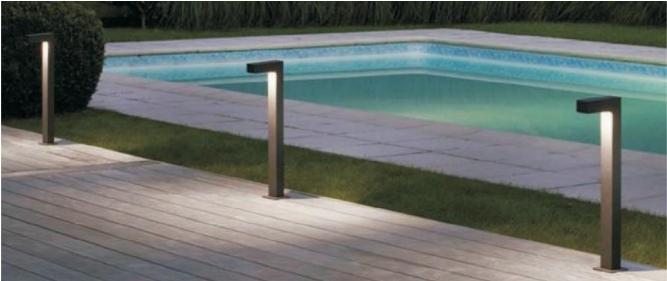

### **Features**

- Features a combination of security, style and vandal resistance that lightens pathways beautifully. Special
- · heat dissipation design to achieve optimum efficiency.
- High-shock and high-vibration resistant. Color temperature offering of 3000K(Warm White), 4000K(Natural White) and 5000K(Cool White).
- Green, energy saving, long and reliable life of 50,000 hours.
- Conforms to the strictest approval standards. ETL approved for wet or damp locations.
- Application: Main road, Rural road, commercial square, Garden, Villa, etc...

## **Advantage**

- Easy and secure installation
- Ideal for Harsh Environment Applications
- Uniformity lighting distribution
- High lumens efficiency and high CRI
- Environmentally friendly with no mercury