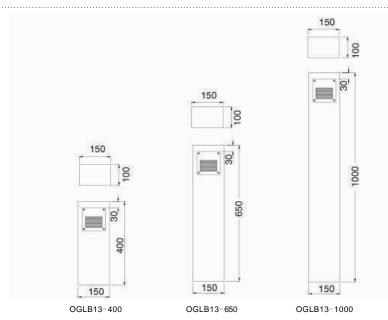

k and high-vibration resistant. Color temperature offering of 3000K(Warm White), 4000K(Natural White) and 5000K(Cool White).
- Green, energy saving, long and reliable life of 50,000 hours.
- Conforms to the strictest approval standards. ETL approved for wet or damp locations.
- Application: Main road, Rural road, commercial square, Garden, Villa, etc...

# **Advantage**

- Easy and secure installation
- Ideal for Harsh Environment Applications
- Uniformity lighting distribution
- High lumens efficiency and high CRI
- Environmentally friendly with no mercury



# **Bollard Light Series**





### Description

Die-cast Aluminum housing Extruded Aluminum pole

### **Basic Feature**

No: OGLB13-6W LED Everlite LED 6W Frost Glass Class I, IP65

## **Light Distribution**





### **Dimension**