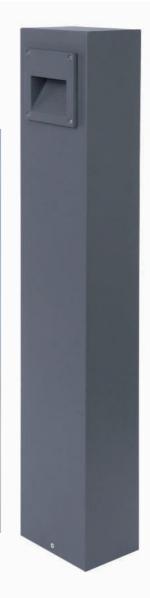

# **Bollard Light Series**

### Description

Die-cast Aluminum housing Extruded Aluminum pole

### **Basic Feature**

No: OGLB13-6W LED Everlite LED 6W Frost Glass Class I, IP65