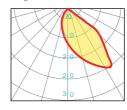

efficiency.
- High-shock and high-vibration resistant. Color temperature offering of 3000K(Warm White), 4000K(Natural White) and 5000K(Cool White).
- Green, energy saving, long and reliable life of 50,000 hours.
- Conforms to the strictest approval standards. ETL approved for wet or damp locations.
- Application: Main road, Rural road, commercial square, Garden, Villa, etc...

# **Advantage**

- Easy and secure installation
- Ideal for Harsh Environment Applications
- Uniformity lighting distribution
- High lumens efficiency and high CRI
- Environmentally friendly with no mercury



# **Bollard Light Series**





### Description

Die-cast Aluminum housing Extruded Aluminum pole

### **Basic Feature**

No: OGLB13-6W LED Everlite LED 6W Frost Glass Class I, IP65

## **Light Distribution**





### **Dimension**