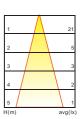

ficiency.
- High-shock and high-vibration resistant. Color temperature offering of 3000K(Warm White), 4000K(Natural White) and 5000K(Cool White).
- Green, energy saving, long and reliable life of 50,000 hours.
- Conforms to the strictest approval standards. ETL approved for wet or damp locations.
- Application: Main road, Rural road, commercial square, Garden, Villa, etc...

# **Advantage**

- Easy and secure installation
- Ideal for Harsh Environment Applications
- Uniformity lighting distribution
- High lumens efficiency and high CRI
- Environmentally friendly with no mercury



# **Bollard Light Series**





### Description

Die-cast Aluminum housing Extruded Aluminum pole

### **Basic Feature**

No: OGLB13-6W LED Everlite LED 6W Frost Glass Class I, IP65

## **Light Distribution**





### **Dimension**