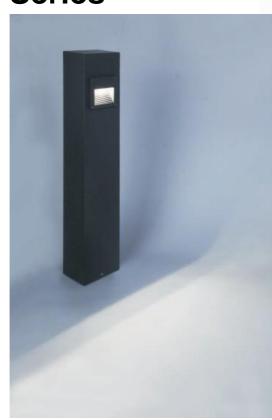

# **Bollard Light Series**

### Description

Die-cast Aluminum housing Extruded Aluminum pole

### **Basic Feature**

No: OGLB13-6W LED Everlite LED 6W Frost Glass Class I, IP65