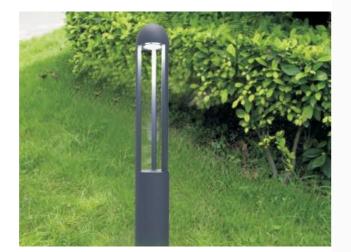

### **Bollard Light** Series

**Description** Die-cast Aluminum housing Extruded Aluminum pole

Basic Feature No: OGLB14A-10W LED, OGLB14SA-10W LED Everlite LED 10W Clear Glass Class I, IP65