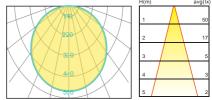

High-shock and high-vibration resistant. Color temperature offering of 3000K(Warm White), 4000K(Natural White) and 5000K(Cool White).
- Green, energy saving, long and reliable life of 50,000 hours.
- Conforms to the strictest approval standards. ETL approved for wet or damp locations.
- Application: Main road, Rural road, commercial square, Garden, Villa, etc...

#### **Advantage**

- Easy and secure installation
- Ideal for Harsh Environment Applications
- Uniformity lighting distribution
- High lumens efficiency and high CRI
- Environmentally friendly with no mercury



### **Bollard Light** Series

**Description** Die-cast Aluminum housing Extruded Aluminum pole

Basic Feature No: OGLB14A-10W LED, OGLB14SA-10W LED Everlite LED 10W Clear Glass Class I, IP65

#### **Light Distribution**







#### Dimension