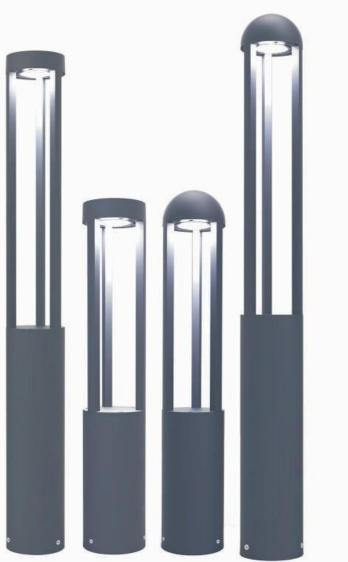

-shock and high-vibration resistant. Color temperature offering of 3000K(Warm White), 4000K(Natural White) and 5000K(Cool White).
- Green, energy saving, long and reliable life of 50,000 hours.
- Conforms to the strictest approval standards. ETL approved for wet or damp locations.
- Application: Main road, Rural road, commercial square, Garden, Villa, etc...

#### **Advantage**

- Easy and secure installation
- Ideal for Harsh Environment Applications
- Uniformity lighting distribution
- High lumens efficiency and high CRI
- Environmentally friendly with no mercury



### **Bollard Light** Series

**Description** Die-cast Aluminum housing Extruded Aluminum pole

Basic Feature No: OGLB14A-10W LED, OGLB14SA-10W LED Everlite LED 10W Clear Glass Class I, IP65

#### **Light Distribution**







#### Dimension