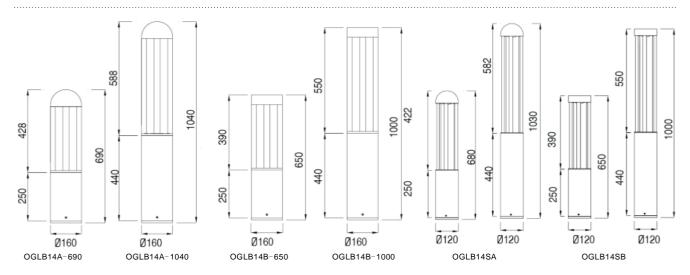

bration resistant. Color temperature offering of 3000K(Warm White), 4000K(Natural White) and 5000K(Cool White).
- Green, energy saving, long and reliable life of 50,000 hours.
- Conforms to the strictest approval standards. ETL approved for wet or damp locations.
- Application: Main road, Rural road, commercial square, Garden, Villa, etc...

#### **Advantage**

- Easy and secure installation
- Ideal for Harsh Environment Applications
- Uniformity lighting distribution
- High lumens efficiency and high CRI
- Environmentally friendly with no mercury



### **Bollard Light** Series

**Description** Die-cast Aluminum housing Extruded Aluminum pole

Basic Feature No: OGLB14A-10W LED, OGLB14SA-10W LED Everlite LED 10W Clear Glass Class I, IP65

#### **Light Distribution**







#### Dimension