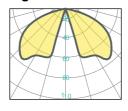

vibration resistant. Color temperature offering of 3000K(Warm White), 4000K(Natural White) and 5000K(Cool White).
- Green, energy saving, long and reliable life of 50,000 hours.
- Conforms to the strictest approval standards. ETL approved for wet or damp locations.
- Application: Main road, Rural road, commercial square, Garden, Villa, etc...

## **Advantage**

- Easy and secure installation
- Ideal for Harsh Environment Applications
- Uniformity lighting distribution
- High lumens efficiency and high CRI
- Environmentally friendly with no mercury



## **Bollard Light**

## **Series**

## **Description**

Die-cast Aluminum housing Extruded Aluminum pole

## **Basic Feature**

No: OGLB15SA-10W LED/OGLB15SB-10W LED LED 10W, E26 Max. 23W PLC Opal PC Class I, IP65

## **Light Distribution**









### **Dimension**