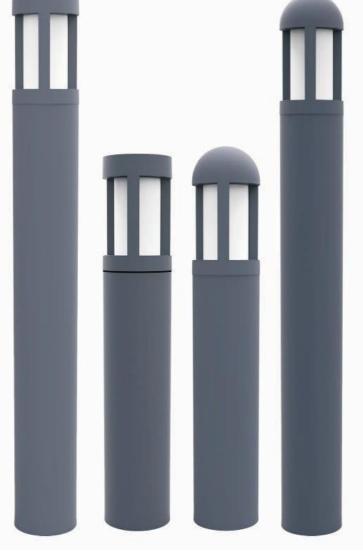

## **Bollard Light**

## **Series**

## **Description**

Die-cast Aluminum housing Extruded Aluminum pole