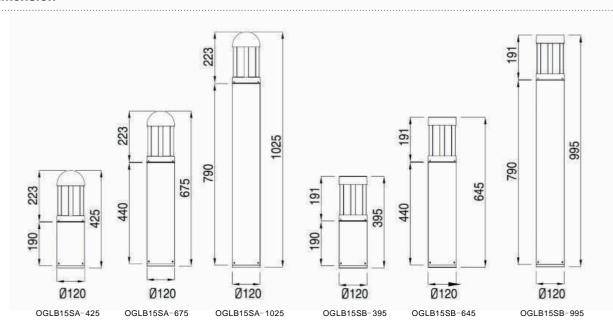

temperature offering of 3000K(Warm White), 4000K(Natural White) and 5000K(Cool White).
- Green, energy saving, long and reliable life of 50,000 hours.
- Conforms to the strictest approval standards. ETL approved for wet or damp locations.
- Application: Main road, Rural road, commercial square, Garden, Villa, etc...

## **Advantage**

- Easy and secure installation
- Ideal for Harsh Environment Applications
- Uniformity lighting distribution
- High lumens efficiency and high CRI
- Environmentally friendly with no mercury



## **Bollard Light**

## **Series**

## **Description**

Die-cast Aluminum housing Extruded Aluminum pole

## **Basic Feature**

No: OGLB15SA-10W LED/OGLB15SB-10W LED LED 10W, E26 Max. 23W PLC Opal PC Class I, IP65

## **Light Distribution**









### **Dimension**