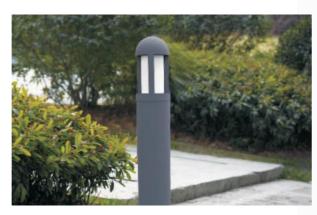

## **Bollard Light**

## **Series**

## **Description**

Die-cast Aluminum housing Extruded Aluminum pole

## **Basic Feature**

No: OGLB15SA-10W LED/OGLB15SB-10W LED LED 10W, E26 Max. 23W PLC Opal PC Class I, IP65