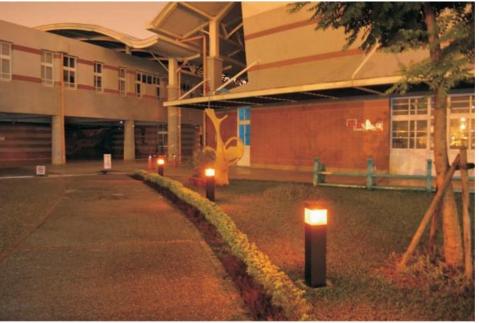

### **Features**

- Features a combination of security, style and vandal resistance that lightens pathways beautifully. Special
- heat dissipation design to achieve optimum efficiency.
- High-shock and high-vibration resistant. Color temperature offering of 3000K(Warm White), 4000K(Natural White) and 5000K(Cool White).
- Green, energy saving, long and reliable life of 50,000 hours.
- Conforms to the strictest approval standards. ETL approved for wet or damp locations.
- Application: Main road, Rural road, commercial square, Garden, Villa, etc...