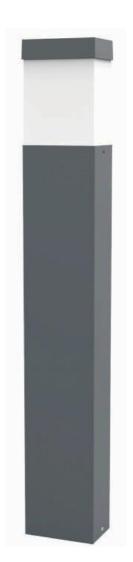

### **Bollard Light** Series

Description

Die-cast Aluminum housing Extruded Aluminum pole

#### Basic Feature No: OGLB17

E26, Max. 23W PLC Opal PC Class I, IP65