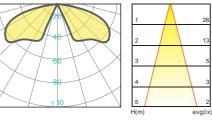

optimum efficiency.
- High-shock and high-vibration resistant. Color temperature offering of 3000K(Warm White), 4000K(Natural White) and 5000K(Cool White).
- Green, energy saving, long and reliable life of 50,000 hours.
- Conforms to the strictest approval standards. ETL approved for wet or damp locations.
- Application: Main road, Rural road, commercial square, Garden, Villa, etc...

### **Advantage**

- Easy and secure installation
- Ideal for Harsh Environment Applications
- Uniformity lighting distribution
- High lumens efficiency and high CRI
- Environmentally friendly with no mercury

## JaMes®



### **Bollard Light** Series

Description

Die-cast Aluminum housing Extruded Aluminum pole

#### Basic Feature No: OGLB17

E26, Max. 23W PLC Opal PC Class I, IP65

### Light Distribution





#### Dimension