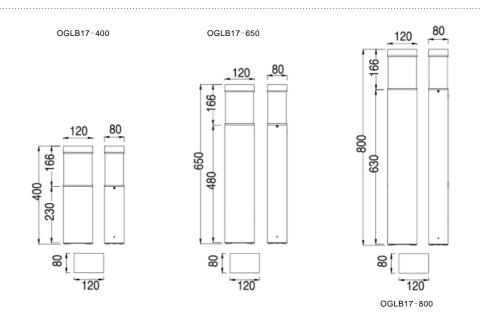

- High-shock and high-vibration resistant. Color temperature offering of 3000K(Warm White), 4000K(Natural White) and 5000K(Cool White).
- Green, energy saving, long and reliable life of 50,000 hours.
- Conforms to the strictest approval standards. ETL approved for wet or damp locations.
- Application: Main road, Rural road, commercial square, Garden, Villa, etc...

### **Advantage**

- Easy and secure installation
- Ideal for Harsh Environment Applications
- Uniformity lighting distribution
- High lumens efficiency and high CRI
- Environmentally friendly with no mercury

## JaMes®



### **Bollard Light** Series

Description

Die-cast Aluminum housing Extruded Aluminum pole

#### Basic Feature No: OGLB17

E26, Max. 23W PLC Opal PC Class I, IP65

### Light Distribution





#### Dimension