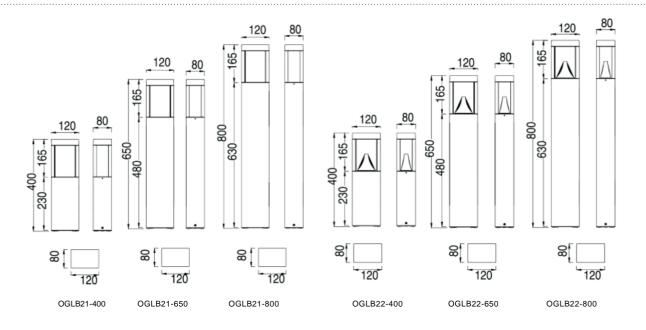

olor temperature offering of 3000K(Warm White), 4000K(Natural White) and 5000K(Cool White).
- Green, energy saving, long and reliable life of 50,000 hours.
- Conforms to the strictest approval standards. ETL approved for wet or damp locations.
- Application: Main road, Rural road, commercial square, Garden, Villa, etc...

# **Advantage**

- Easy and secure installation
- Ideal for Harsh Environment Applications
- Uniformity lighting distribution
- High lumens efficiency and high CRI
- Environmentally friendly with no mercury



# Description Die-cast Aluminum housing

# **Bollard Light Series**



Basic Feature No: OGLB21 E26, Max. 23W PLC Opal PC Class I, IP65

## **Light Distribution**



**Basic Feature** 

No: OGLB22 LED 10W Clear PC Class I, IP65

# Dimension

Extruded Aluminum pole