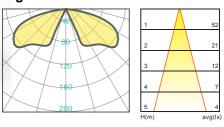

## **Light Distribution**

**Basic Feature** 

No: OGLB22 LED 10W Clear PC Class I, IP65