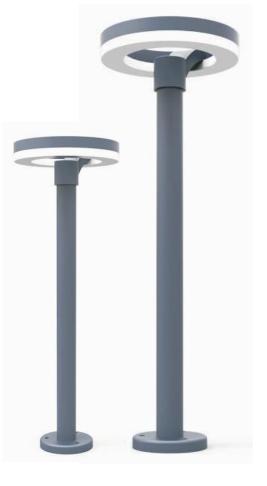

## **Bollard Light**

## **Series**

Die-cast Aluminum housing Extruded Aluminum pole

## **Basic Feature**

No: OGLB23-12W LED LED 12W Opal PC Class I, IP65