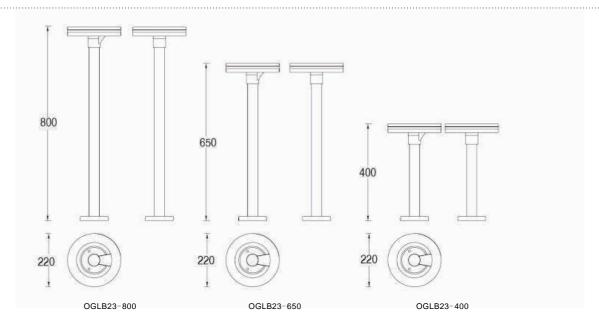

ciency.
- High-shock and high-vibration resistant. Color temperature offering of 3000K(Warm White), 4000K(Natural White) and 5000K(Cool White).
- Green, energy saving, long and reliable life of 50,000 hours.
- Conforms to the strictest approval standards. ETL approved for wet or damp locations.
- Application: Main road, Rural road, commercial square, Garden, Villa, etc...

## **Advantage**

- Easy and secure installation
- Ideal for Harsh Environment Applications
- Uniformity lighting distribution
- High lumens efficiency and high CRI
- Environmentally friendly with no mercury



## **Bollard Light**

## **Series**





Die-cast Aluminum housing Extruded Aluminum pole

## **Basic Feature**

No: OGLB23-12W LED LED 12W Opal PC Class I, IP65

## **Light Distribution**





### **Dimension**