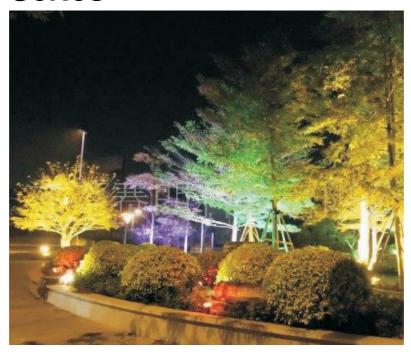

#### **Features**

- Features a combination of security, style and vandal resistance that lightens pathways beautifully. Special
- heat dissipation design to achieve optimum efficiency.
- High-shock and high-vibration resistant. Color temperature offering of 3000K(Warm White), 4000K(Natural White) and 5000K(Cool White).
- Green, energy saving, long and reliable life of 50,000 hours.
- Conforms to the strictest approval standards. ETL approved for wet or damp locations.
- Application: Main road, Rural road, commercial square, Garden, Villa, etc...