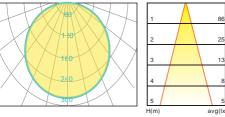

to achieve optimum efficiency.
- High-shock and high-vibration resistant. Color temperature offering of 3000K(Warm White), 4000K(Natural White) and 5000K(Cool White).
- Green, energy saving, long and reliable life of 50,000 hours.
- Conforms to the strictest approval standards. ETL approved for wet or damp locations.
- Application: Main road, Rural road, commercial square, Garden, Villa, etc...

## **Advantage**

- Easy and secure installation
- Ideal for Harsh Environment Applications
- Uniformity lighting distribution
- High lumens efficiency and high CRI
- Environmentally friendly with no mercury



## **Bollard Light**

## **Series**





Die-cast Aluminum housing Extruded Aluminum pole

## **Basic Feature**

No: OGLB23-12W LED LED 12W Opal PC Class I, IP65

## **Light Distribution**





### **Dimension**