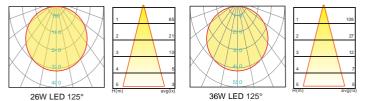

to achieve optimum efficiency.
- High-shock and high-vibration resistant. Color temperature offering of 3000K(Warm White), 4000K(Natural White) and 5000K(Cool White).
- Green, energy saving, long and reliable life of 50,000 hours.
- Conforms to the strictest approval standards. ETL approved for wet or damp locations.
- Application: Main road, Rural road, commercial square, Garden, Villa, etc...

## Advantage

- Easy and secure installation
- Ideal for Harsh Environment Applications
- Uniformity lighting distribution
- High lumens efficiency and high CRI
- Environmentally friendly with no mercury



# Courtyard Light Series

#### Description

Die-cast Aluminum housing

#### **Basic Feature**

No: OGLD03XL LED 26W/36W, E26 CFL Max. 45W Frosted PC Class I, IP54

#### **Light Distribution**





#### Dimension