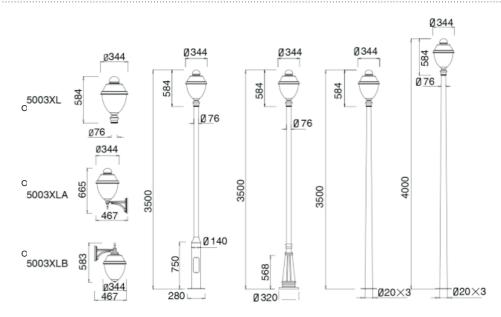

efficiency.
- High-shock and high-vibration resistant. Color temperature offering of 3000K(Warm White), 4000K(Natural White) and 5000K(Cool White).
- Green, energy saving, long and reliable life of 50,000 hours.
- Conforms to the strictest approval standards. ETL approved for wet or damp locations.
- Application: Main road, Rural road, commercial square, Garden, Villa, etc...

## Advantage

- Easy and secure installation
- Ideal for Harsh Environment Applications
- Uniformity lighting distribution
- High lumens efficiency and high CRI
- Environmentally friendly with no mercury



# Courtyard Light Series

#### Description

Die-cast Aluminum housing

#### **Basic Feature**

No: OGLD03XL LED 26W/36W, E26 CFL Max. 45W Frosted PC Class I, IP54

#### **Light Distribution**





#### Dimension