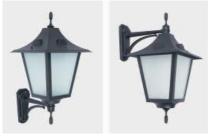

## **Courtyard** Light Series

Die-cast Aluminum housing **Basic Feature** No: OGLD04L LED 30W, E26 CFL Max. 45W Frosted Glass Class I, IP44