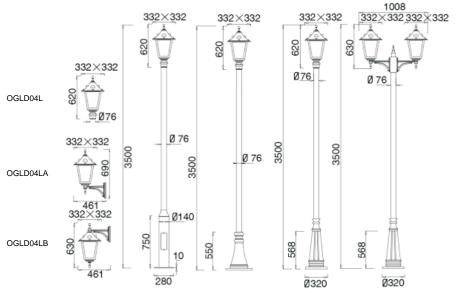

## **Courtyard** Light Series

Die-cast Aluminum housing **Basic Feature** No: OGLD04L LED 30W, E26 CFL Max. 45W Frosted Glass Class I, IP44

### Dimension