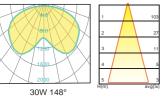

design to achieve optimum efficiency.
- High-shock and high-vibration resistant. Color temperature offering of 3000K(Warm White), 4000K(Natural White) and 5000K(Cool White).
- Green, energy saving, long and reliable life of 50,000 hours.
- Conforms to the strictest approval standards. ETL approved for wet or damp locations.
- Application: Main road, Rural road, commercial square, Garden, Villa, etc...

## **Advantage**

- Easy and secure installation
- Ideal for Harsh Environment Applications
- Uniformity lighting distribution
- High lumens efficiency and high CRI
- Environmentally friendly with no mercury





# Description

## **Courtyard** Light Series

Die-cast Aluminum housing **Basic Feature** No: OGLD04L LED 30W, E26 CFL Max. 45W Frosted Glass Class I, IP44

## Light Distribution







### Dimension