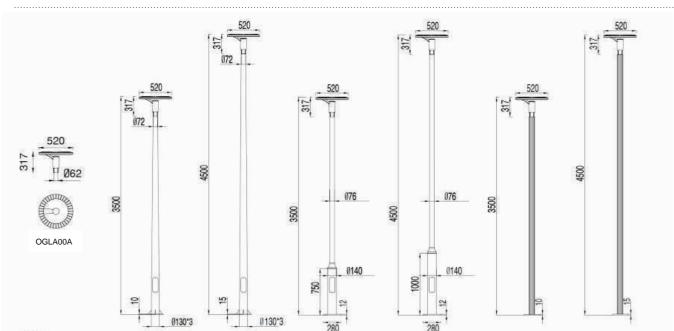

- High-shock and high-vibration resistant. Color temperature offering of 3000K(Warm White), 4000K(Natural White) and 5000K(Cool White).
- Green, energy saving, long and reliable life of 50,000 hours.
- Conforms to the strictest approval standards. ETL approved for wet or damp locations.
- Application: Main road, Rural road, commercial square, Garden, Villa, etc...

# Advantage

- · Easy and secure installation
- Ideal for Harsh Environment Applications
- Uniformity lighting distribution
- High lumens efficiency and high CRI
- Environmentally friendly with no mercury



# Courtyard Light Series Description Die-cast Aluminum housing Basic Feature No: OGLA00A LED 30W/45W/60W/80W Frosted PC Class I, IP65 Light Distribution Light Distribution Solve 104.19\* Bowl 104.19\* Bow

## **Dimension**