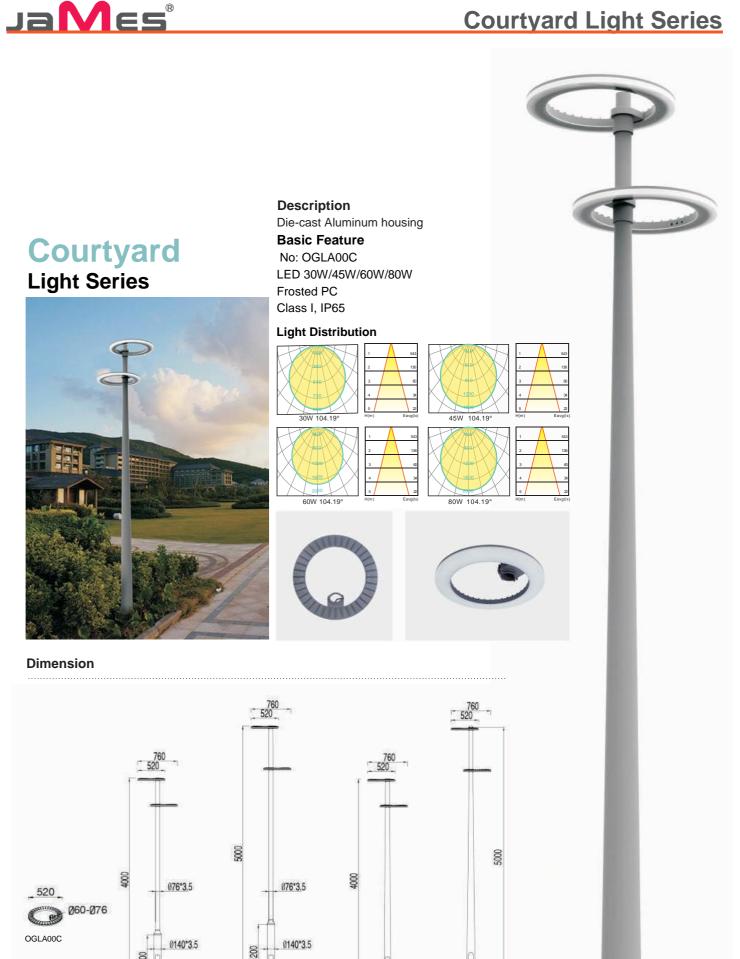

#### **Features**

- Features a combination of security, style and vandal resistance that lightens pathways beautifully. Special
- heat dissipation design to achieve optimum efficiency.
- High-shock and high-vibration resistant. Color temperature offering of 3000K(Warm White), 4000K(Natural White) and 5000K(Cool White).
- Green, energy saving, long and reliable life of 50,000 hours.
- Conforms to the strictest approval standards. ETL approved for wet or damp locations.
- Application: Main road, Rural road, commercial square, Garden, Villa, etc...

#### **Advantage**

- Easy and secure installation
- Ideal for Harsh Environment Applications
- Uniformity lighting distribution
- High lumens efficiency and high CRI
- Environmentally friendly with no mercury

### **Courtyard Light Series**



2

×130\*3

vol \_\_\_\_\_ 🛛 157'3.0