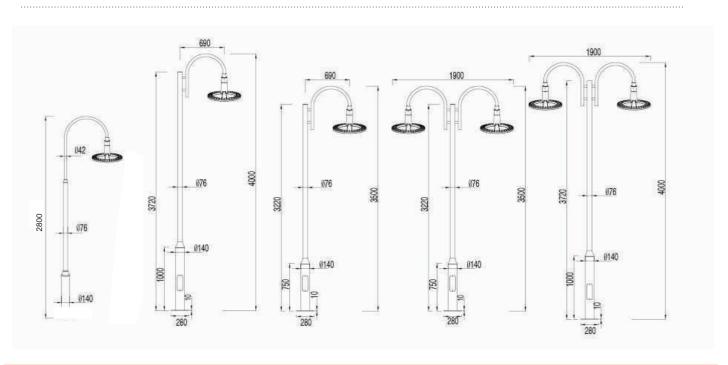

SPECIFICATION



## **Features**

- Features a combination of security, style and vandal resistance that lightens pathways beautifully. Special
- heat dissipation design to achieve optimum efficiency.
- High-shock and high-vibration resistant. Color temperature offering of 3000K(Warm White), 4000K(Natural White) and 5000K(Cool White).
- Green, energy saving, long and reliable life of 50,000 hours.
- Conforms to the strictest approval standards. ETL approved for wet or damp locations.
- Application: Main road, Rural road, commercial square, Garden, Villa, etc...

## **Advantage**

- Easy and secure installation
- Ideal for Harsh Environment Applications
- Uniformity lighting distribution
- High lumens efficiency and high CRI
- Environmentally friendly with no mercury





## **Dimension**