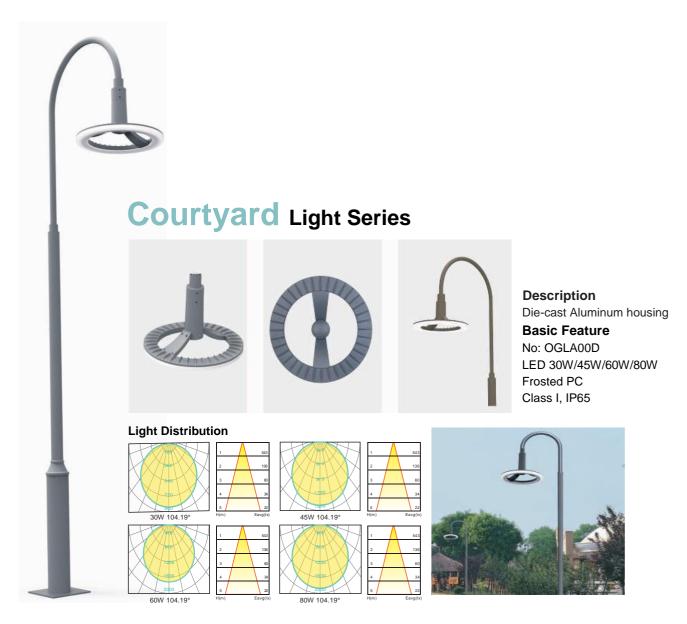

## COURTYARD LIGHT SERIES SPECIFICATION

## **Features**

- Features a combination of security, style and vandal resistance that lightens pathways beautifully. Special
- heat dissipation design to achieve optimum efficiency.
- High-shock and high-vibration resistant. Color temperature offering of 3000K(Warm White), 4000K(Natural White) and 5000K(Cool White).
- Green, energy saving, long and reliable life of 50,000 hours.
- Conforms to the strictest approval standards. ETL approved for wet or damp locations.
- Application: Main road, Rural road, commercial square, Garden, Villa, etc...

## **Advantage**

- Easy and secure installation
- Ideal for Harsh Environment Applications
- Uniformity lighting distribution
- High lumens efficiency and high CRI
- Environmentally friendly with no mercury