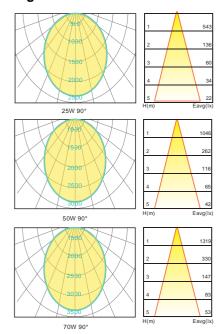

ock and high-vibration resistant. Color temperature offering of 3000K(Warm White), 4000K(Natural White) and 5000K(Cool White).
- Green, energy saving, long and reliable life of 50,000 hours.
- Conforms to the strictest approval standards. ETL approved for wet or damp locations.
- Application: Main road, Rural road, commercial square, Garden, Villa, etc...

### **Advantage**

- · Easy and secure installation
- Ideal for Harsh Environment Applications
- Uniformity lighting distribution
- High lumens efficiency and high CRI
- Environmentally friendly with no mercury





## **Courtyard** Light Series

#### **Description**

Die-cast Aluminum housing

#### **Basic Feature**

No: OGLA01

LED 25W/50W/70W

E26 PLC Max. 65W, E26 70W HID

Ribbed Clear PC

Class I, IP65

#### **Light Distribution**







JaMes<sup>®</sup>





#### **Dimension**