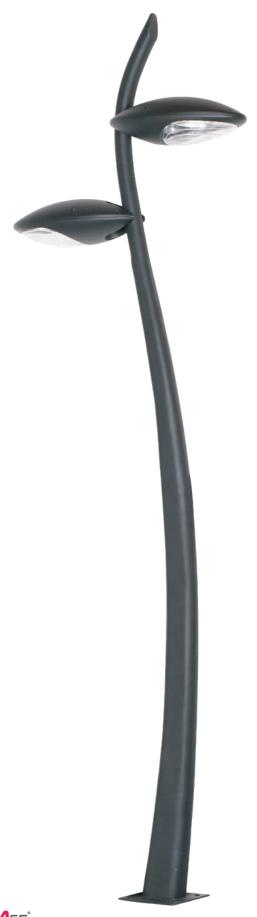

D LIGHT SERIES SPECIFICATION



#### **Features**

- Features a combination of security, style and vandal resistance that lightens pathways beautifully. Special
- heat dissipation design to achieve optimum efficiency.
- High-shock and high-vibration resistant. Color temperature offering of 3000K(Warm White), 4000K(Natural White) and 5000K(Cool White).
- Green, energy saving, long and reliable life of 50,000 hours.
- Conforms to the strictest approval standards. ETL approved for wet or damp locations.
- Application: Main road, Rural road, commercial square, Garden, Villa, etc...

### **Advantage**

- · Easy and secure installation
- Ideal for Harsh Environment Applications
- Uniformity lighting distribution
- High lumens efficiency and high CRI
- Environmentally friendly with no mercury





## **Courtyard** Light Series

#### **Description**

Die-cast Aluminum housing

#### **Basic Feature**

No: OGLA01

LED 25W/50W/70W

E26 PLC Max. 65W, E26 70W HID

Ribbed Clear PC

Class I, IP65

#### **Light Distribution**







JaMes<sup>®</sup>





#### **Dimension**