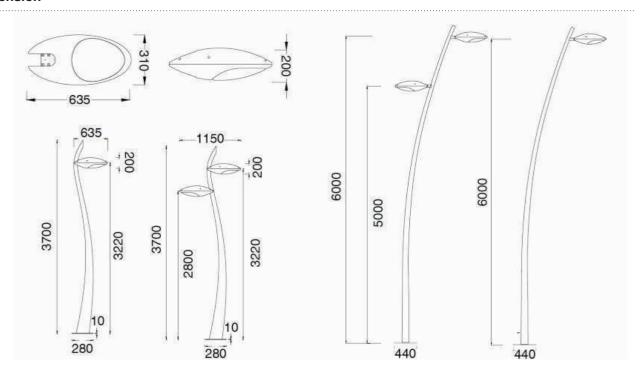

re offering of 3000K(Warm White), 4000K(Natural White) and 5000K(Cool White).
- Green, energy saving, long and reliable life of 50,000 hours.
- Conforms to the strictest approval standards. ETL approved for wet or damp locations.
- Application: Main road, Rural road, commercial square, Garden, Villa, etc...

### **Advantage**

- · Easy and secure installation
- Ideal for Harsh Environment Applications
- Uniformity lighting distribution
- High lumens efficiency and high CRI
- Environmentally friendly with no mercury





## **Courtyard** Light Series

#### **Description**

Die-cast Aluminum housing

#### **Basic Feature**

No: OGLA01

LED 25W/50W/70W

E26 PLC Max. 65W, E26 70W HID

Ribbed Clear PC

Class I, IP65

#### **Light Distribution**







JaMes<sup>®</sup>





#### **Dimension**