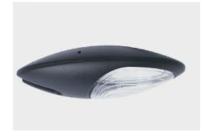

## **Courtyard** Light Series

#### **Description**

Die-cast Aluminum housing

#### **Basic Feature**

No: OGLA01

LED 25W/50W/70W

E26 PLC Max. 65W, E26 70W HID

Ribbed Clear PC

Class I, IP65