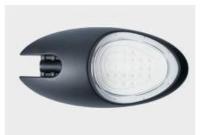

#### **Description**

Die-cast Aluminum housing

#### **Basic Feature**

No: OGLA01

LED 25W/50W/70W

E26 PLC Max. 65W, E26 70W HID

Ribbed Clear PC

Class I, IP65