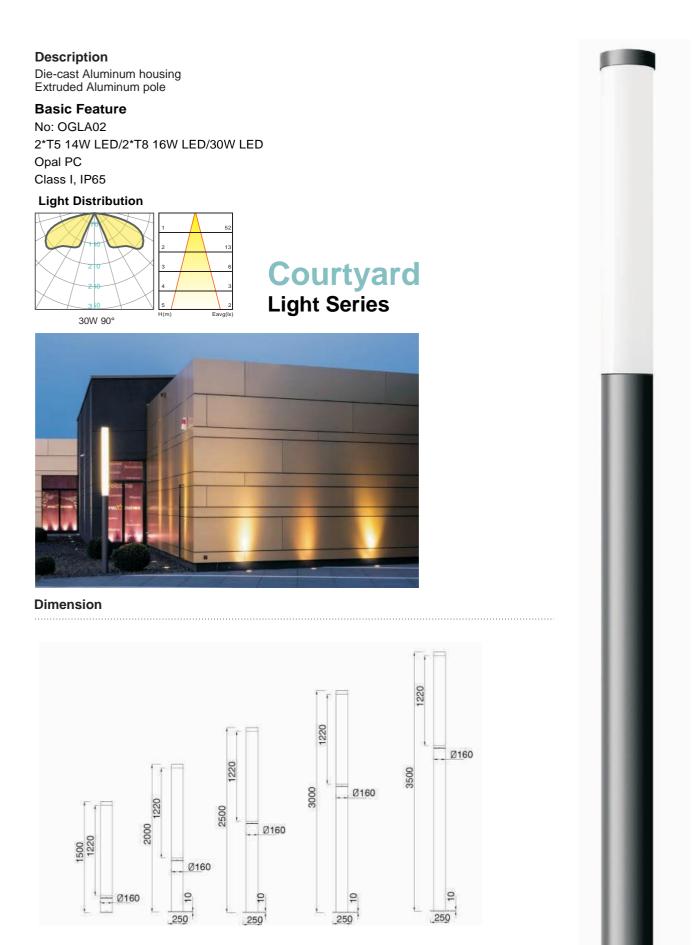

## **Features**

- Features a combination of security, style and vandal resistance that lightens pathways beautifully. Special
- heat dissipation design to achieve optimum efficiency.
- High-shock and high-vibration resistant. Color temperature offering of 3000K(Warm White), 4000K(Natural White) and 5000K(Cool White).
- Green, energy saving, long and reliable life of 50,000 hours.
- Conforms to the strictest approval standards. ETL approved for wet or damp locations.
- Application: Main road, Rural road, commercial square, Garden, Villa, etc...

## **Advantage**

- Easy and secure installation
- Ideal for Harsh Environment Applications
- Uniformity lighting distribution
- High lumens efficiency and high CRI
- Environmentally friendly with no mercury