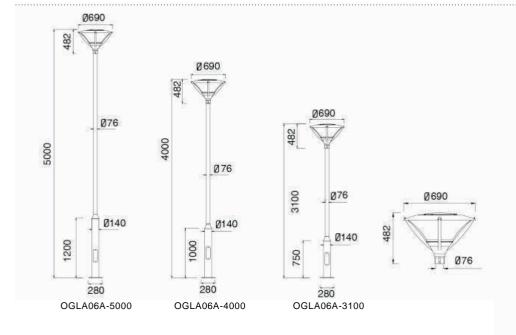

ant.Color temperature offering of 3000K(Warm White), 4000K(Natural White) and 5000K(Cool White).
- Green, energy saving, long and reliable life of 50,000 hours.
- Conforms to the strictest approval standards. ETL approved for wet or damp locations.
- Application: Main road, Rural road, commercial square, Garden, Villa, etc...

### **Advantage**

- Easy and secure installation
- Ideal for Harsh Environment Applications
- Uniformity lighting distribution
- High lumens efficiency and high CRI
- Environmentally friendly with no mercury



### **Courtyard** Light Series

### Description

Die-cast Aluminum housing

### **Basic Feature**

No: OGLA06 LED 40W/60W/E26 HID 70W/E26 HID 150W Availalbe In Ribbed Frosted PC & Ribbed Clear PC Class I, IP65

### **Light Distribution**





#### Dimension