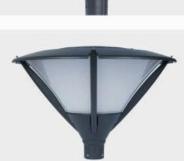

h-vibration resistant.Color temperature offering of 3000K(Warm White), 4000K(Natural White) and 5000K(Cool White).
- Green, energy saving, long and reliable life of 50,000 hours.
- Conforms to the strictest approval standards. ETL approved for wet or damp locations.
- Application: Main road, Rural road, commercial square, Garden, Villa, etc...

### **Advantage**

- Easy and secure installation
- Ideal for Harsh Environment Applications
- Uniformity lighting distribution
- High lumens efficiency and high CRI
- Environmentally friendly with no mercury



### **Courtyard** Light Series

### Description

Die-cast Aluminum housing

### **Basic Feature**

No: OGLA06 LED 40W/60W/E26 HID 70W/E26 HID 150W Availalbe In Ribbed Frosted PC & Ribbed Clear PC Class I, IP65

### **Light Distribution**





#### Dimension