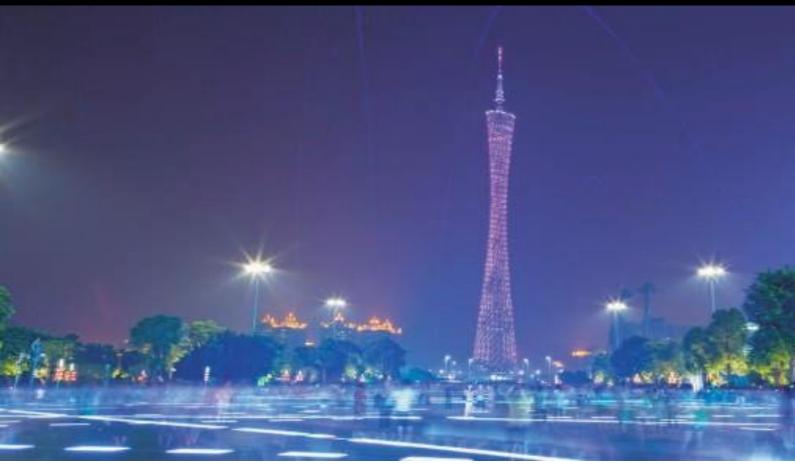

### **Features**

- Features a combination of security, style and vandal resistance that lightens pathways beautifully. Special
- heat dissipation design to achieve optimum efficiency.
- High-shock and high-vibration resistant.Color temperature offering of 3000K(Warm White), 4000K(Natural White) and 5000K(Cool White).
- Green, energy saving, long and reliable life of 50,000 hours.
- Conforms to the strictest approval standards. ETL approved for wet or damp locations.
- Application: Main road, Rural road, commercial square, Garden, Villa, etc...