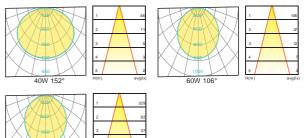

igh-vibration resistant.Color temperature offering of 3000K(Warm White), 4000K(Natural White) and 5000K(Cool White).
- Green, energy saving, long and reliable life of 50,000 hours.
- Conforms to the strictest approval standards. ETL approved for wet or damp locations.
- Application: Main road, Rural road, commercial square, Garden, Villa, etc...

### **Advantage**

- Easy and secure installation
- Ideal for Harsh Environment Applications
- Uniformity lighting distribution
- High lumens efficiency and high CRI
- Environmentally friendly with no mercury



### **Courtyard** Light Series

### Description

Die-cast Aluminum housing

### **Basic Feature**

No: OGLA06 LED 40W/60W/E26 HID 70W/E26 HID 150W Availalbe In Ribbed Frosted PC & Ribbed Clear PC Class I, IP65

### **Light Distribution**





#### Dimension