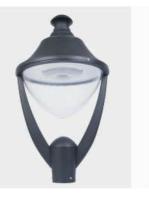

### **Courtyard** Light Series

Description Die-cast Aluminum housing Spinning Aluminum Top Cover Basic Feature No: OGLA08 LED 26W/36W/E27 CFL Max. 65W Clear PC Class I, IP65 Light Distribution