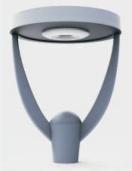

### **Courtyard** Light Series

Description Die-cast Aluminum housing Spinning Aluminum Top Cover Basic Feature No: OGLA08 LED 26W/36W/E27 CFL Max. 65W Clear PC Class I, IP65 Light Distribution