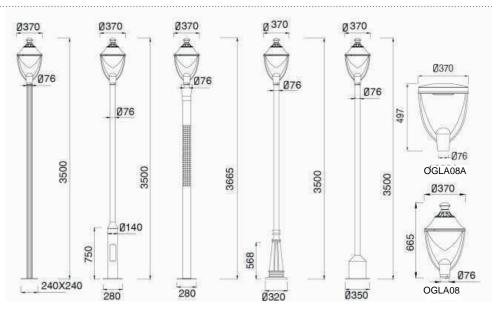

ant. Color temperature offering of 3000K(Warm White), 4000K(Natural White) and 5000K(Cool White).
- Green, energy saving, long and reliable life of 50,000 hours.
- Conforms to the strictest approval standards. ETL approved for wet or damp locations.
- Application: Main road, Rural road, commercial square, Garden, Villa, etc...

### **Advantage**

- Easy and secure installation
- Ideal for Harsh Environment Applications
- Uniformity lighting distribution
- High lumens efficiency and high CRI
- Environmentally friendly with no mercury

# JaMes

### **Courtyard Light Series**

### **Courtyard** Light Series



Description Die-cast Aluminum housing Spinning Aluminum Top Cover Basic Feature No: OGLA08 LED 26W/36W/E27 CFL Max. 65W Clear PC Class I, IP65 Light Distribution







#### Dimension