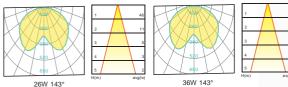

### **Courtyard** Light Series

Description Die-cast Aluminum housing Spinning Aluminum Top Cover Basic Feature No: OGLA08 LED 26W/36W/E27 CFL Max. 65W Clear PC Class I, IP65 Light Distribution