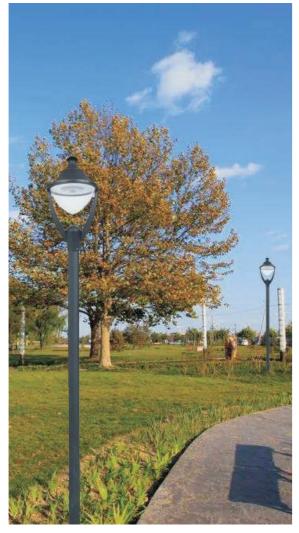

### **Courtyard Light Series**

### **Courtyard** Light Series

Description Die-cast Aluminum housing Spinning Aluminum Top Cover Basic Feature No: OGLA08 LED 26W/36W/E27 CFL Max. 65W Clear PC Class I, IP65 Light Distribution