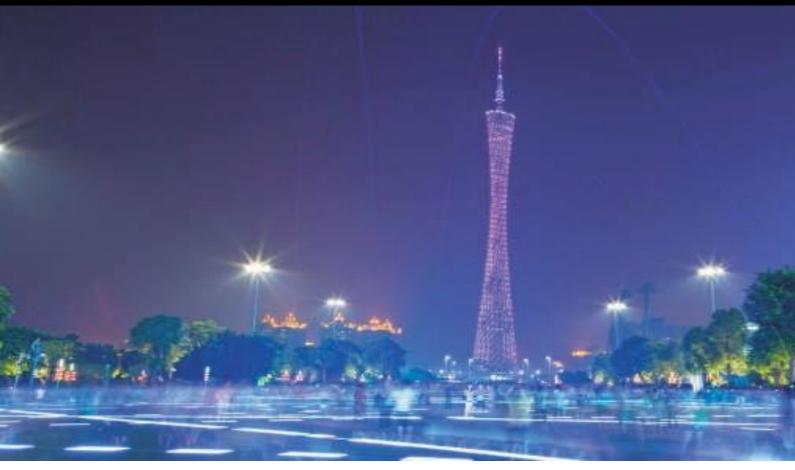

### **Features**

- Features a combination of security, style and vandal resistance that lightens pathways beautifully. Special
- heat dissipation design to achieve optimum efficiency.
- High-shock and high-vibration resistant. Color temperature offering of 3000K(Warm White), 4000K(Natural White) and 5000K(Cool White).
- Green, energy saving, long and reliable life of 50,000 hours.
- Conforms to the strictest approval standards. ETL approved for wet or damp locations.
- Application: Main road, Rural road, commercial square, Garden, Villa, etc...