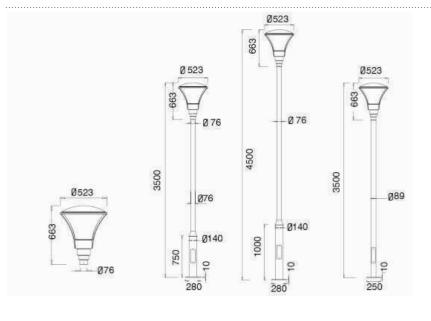

ibration resistant. Color temperature offering of 3000K(Warm White), 4000K(Natural White) and 5000K(Cool White).
- Green, energy saving, long and reliable life of 50,000 hours.
- Conforms to the strictest approval standards. ETL approved for wet or damp locations.
- Application: Main road, Rural road, commercial square, Garden, Villa, etc...

### **Advantage**

- Easy and secure installation
- Ideal for Harsh Environment Applications
- Uniformity lighting distribution
- High lumens efficiency and high CRI
- Environmentally friendly with no mercury



### **Courtyard** Light Series

### Description

Sanding-cast Aluminum housing Spinning Aluminum Top Cover

### **Basic Feature**

No: OGLA09 LED 26W/36W/E26 CFL Max. 65W Clear PC Class I, IP65

### **Light Distribution**





#### Dimension