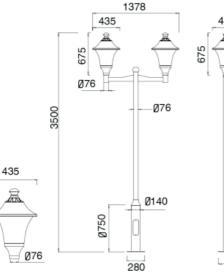

imum efficiency.
- High-shock and high-vibration resistant. Color temperature offering of 3000K(Warm White), 4000K(Natural White) and 5000K(Cool White).
- Green, energy saving, long and reliable life of 50,000 hours.
- Conforms to the strictest approval standards. ETL approved for wet or damp locations.
- Application: Main road, Rural road, commercial square, Garden, Villa, etc...

## **Advantage**

- Easy and secure installation
- Ideal for Harsh Environment Applications
- Uniformity lighting distribution
- High lumens efficiency and high CRI
- Environmentally friendly with no mercury





#### Description

Die-cast Aluminum housing Spinning Aluminum Top Cover

Basic Feature No: OGLA10 LED 30W/40W/E26 CFL Max. 45W Clear PC Class I, IP65

#### **Light Distribution**







#### Dimension