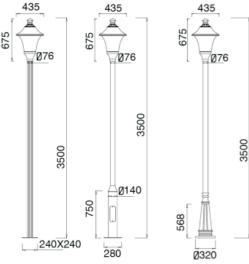

um efficiency.
- High-shock and high-vibration resistant. Color temperature offering of 3000K(Warm White), 4000K(Natural White) and 5000K(Cool White).
- Green, energy saving, long and reliable life of 50,000 hours.
- Conforms to the strictest approval standards. ETL approved for wet or damp locations.
- Application: Main road, Rural road, commercial square, Garden, Villa, etc...

## **Advantage**

- Easy and secure installation
- Ideal for Harsh Environment Applications
- Uniformity lighting distribution
- High lumens efficiency and high CRI
- Environmentally friendly with no mercury





#### Description

Die-cast Aluminum housing Spinning Aluminum Top Cover

Basic Feature No: OGLA10 LED 30W/40W/E26 CFL Max. 45W Clear PC Class I, IP65

#### **Light Distribution**







#### Dimension