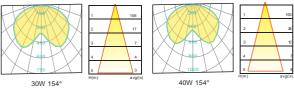

design to achieve optimum efficiency.
- High-shock and high-vibration resistant. Color temperature offering of 3000K(Warm White), 4000K(Natural White) and 5000K(Cool White).
- Green, energy saving, long and reliable life of 50,000 hours.
- Conforms to the strictest approval standards. ETL approved for wet or damp locations.
- Application: Main road, Rural road, commercial square, Garden, Villa, etc...

## **Advantage**

- Easy and secure installation
- Ideal for Harsh Environment Applications
- Uniformity lighting distribution
- High lumens efficiency and high CRI
- Environmentally friendly with no mercury





#### Description

Die-cast Aluminum housing Spinning Aluminum Top Cover

Basic Feature No: OGLA10 LED 30W/40W/E26 CFL Max. 45W Clear PC Class I, IP65

#### **Light Distribution**







#### Dimension