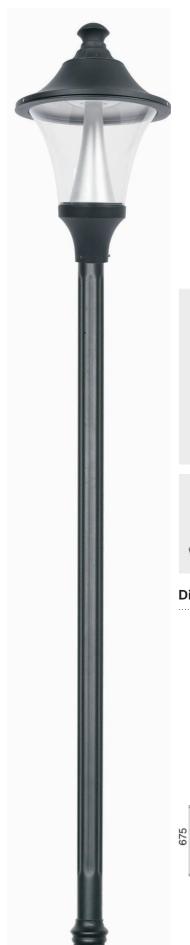

#### Description

Die-cast Aluminum housing Spinning Aluminum Top Cover

Basic Feature No: OGLA10 LED 30W/40W/E26 CFL Max. 45W Clear PC Class I, IP65

#### Dimension