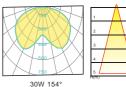

#### Basic Feature

No: OGLA12 LED 30W/40W/E26 CFL Max. 65W Opal PC Class I, IP65

#### Light Distribution