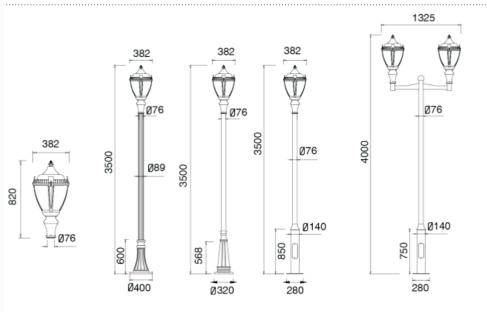

vibration resistant. Color temperature offering of 3000K(Warm White), 4000K(Natural White) and 5000K(Cool White).
- Green, energy saving, long and reliable life of 50,000 hours.
- Conforms to the strictest approval standards. ETL approved for wet or damp locations.
- Application: Main road, Rural road, commercial square, Garden, Villa, etc...

#### **Advantage**

- Easy and secure installation
- Ideal for Harsh Environment Applications
- Uniformity lighting distribution
- High lumens efficiency and high CRI
- Environmentally friendly with no mercury



## JaMes

#### Description

Die-cast Aluminum housing Spinning Aluminum Top Cover

#### Basic Feature

No: OGLA12 LED 30W/40W/E26 CFL Max. 65W Opal PC Class I, IP65

#### Light Distribution

### Courtyard Light Series







#### Dimension