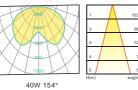

#### Basic Feature

No: OGLA12 LED 30W/40W/E26 CFL Max. 65W Opal PC Class I, IP65

#### Light Distribution