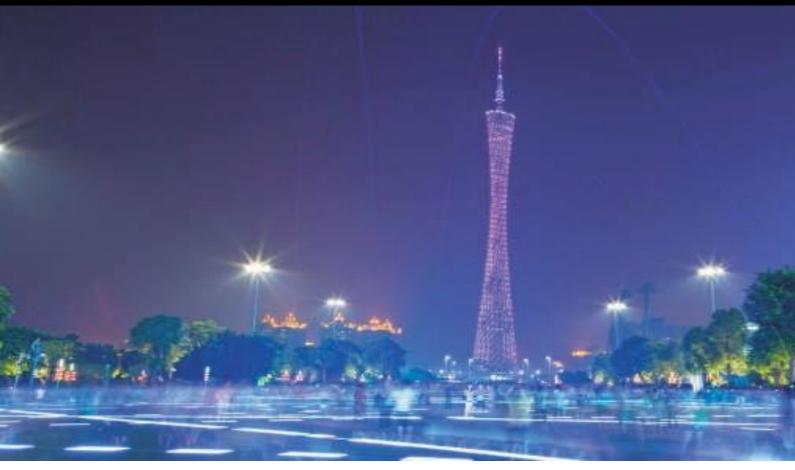

#### **Features**

- Features a combination of security, style and vandal resistance that lightens pathways beautifully. Special
- heat dissipation design to achieve optimum efficiency.
- High-shock and high-vibration resistant. Color temperature offering of 3000K(Warm White), 4000K(Natural White) and 5000K(Cool White).
- Green, energy saving, long and reliable life of 50,000 hours.
- Conforms to the strictest approval standards. ETL approved for wet or damp locations.
- Application: Main road, Rural road, commercial square, Garden, Villa, etc...