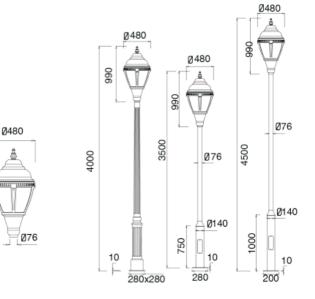

and high-vibration resistant. Color temperature offering of 3000K(Warm White), 4000K(Natural White) and 5000K(Cool White).
- Green, energy saving, long and reliable life of 50,000 hours.
- Conforms to the strictest approval standards. ETL approved for wet or damp locations.
- Application: Main road, Rural road, commercial square, Garden, Villa, etc...

### **Advantage**

- Easy and secure installation
- Ideal for Harsh Environment Applications
- Uniformity lighting distribution
- High lumens efficiency and high CRI
- Environmentally friendly with no mercury

# JaMes



#### Description

Sanding-cast Aluminum housing Spinning Aluminum Top Cover **Basic Feature** No: OGLA12L LED 60W/95W/E26 CFL Max. 65W Clear PC Class I, IP65

#### **Light Distribution**





95W 90°







Dimension

066