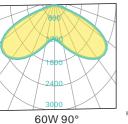

ve optimum efficiency.
- High-shock and high-vibration resistant. Color temperature offering of 3000K(Warm White), 4000K(Natural White) and 5000K(Cool White).
- Green, energy saving, long and reliable life of 50,000 hours.
- Conforms to the strictest approval standards. ETL approved for wet or damp locations.
- Application: Main road, Rural road, commercial square, Garden, Villa, etc...

### **Advantage**

- Easy and secure installation
- Ideal for Harsh Environment Applications
- Uniformity lighting distribution
- High lumens efficiency and high CRI
- Environmentally friendly with no mercury

# JaMes



#### Description

Sanding-cast Aluminum housing Spinning Aluminum Top Cover **Basic Feature** No: OGLA12L LED 60W/95W/E26 CFL Max. 65W Clear PC Class I, IP65

#### **Light Distribution**





95W 90°







Dimension

066