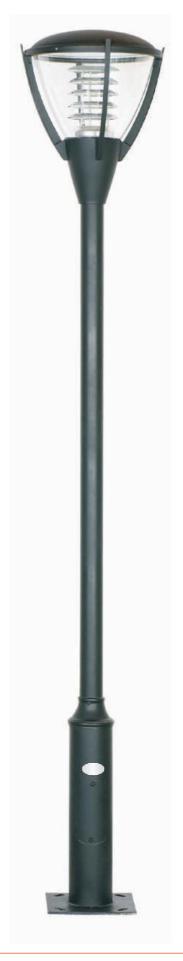

#### Description

Die-cast Aluminum housing Spinning Aluminum Top Cover

#### **Basic Feature**

No: OGLA13

LED 26W/36W/E26 CFL Max. 65W

Clear PC

Class I, IP65