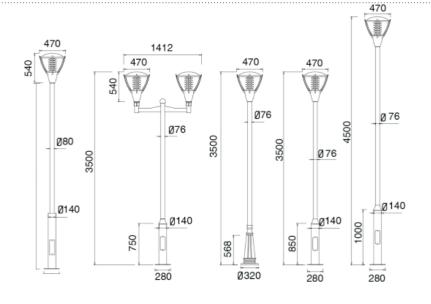

tion resistant. Color temperature offering of 3000K(Warm White), 4000K(Natural White) and 5000K(Cool White).
- Green, energy saving, long and reliable life of 50,000 hours.
- Conforms to the strictest approval standards. ETL approved for wet or damp locations.
- Application: Main road, Rural road, commercial square, Garden, Villa, etc...

## Advantage

- Easy and secure installation
- Ideal for Harsh Environment Applications
- Uniformity lighting distribution
- High lumens efficiency and high CRI
- Environmentally friendly with no mercury



# **Courtyard** Light Series

#### Description

Die-cast Aluminum housing Spinning Aluminum Top Cover

#### **Basic Feature**

No: OGLA13

LED 26W/36W/E26 CFL Max. 65W

Clear PC

Class I, IP65

### **Light Distribution**











#### **Dimension**