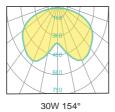

y.
- High-shock and high-vibration resistant. Color temperature offering of 3000K(Warm White), 4000K(Natural White) and 5000K(Cool White).
- Green, energy saving, long and reliable life of 50,000 hours.
- Conforms to the strictest approval standards. ETL approved for wet or damp locations.
- Application: Main road, Rural road, commercial square, Garden, Villa, etc...

## Advantage

- Easy and secure installation
- Ideal for Harsh Environment Applications
- Uniformity lighting distribution
- High lumens efficiency and high CRI
- Environmentally friendly with no mercury



# **Courtyard** Light Series

#### Description

Die-cast Aluminum housing Spinning Aluminum Top Cover

#### **Basic Feature**

No: OGLA13

LED 26W/36W/E26 CFL Max. 65W

Clear PC

Class I, IP65

### **Light Distribution**











#### **Dimension**