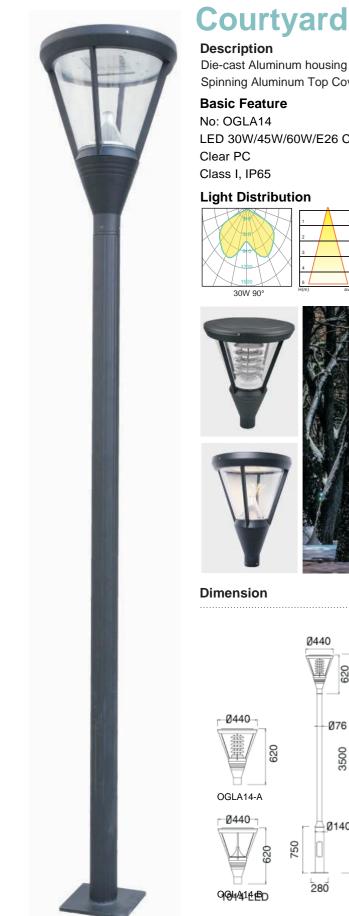

### **Courtyard** Light Series

Spinning Aluminum Top Cover

LED 30W/45W/60W/E26 CFL Max. 65W