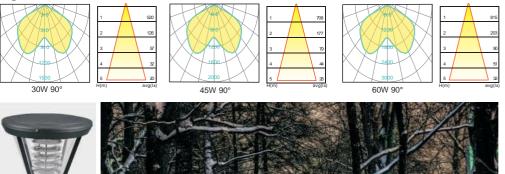

### **Courtyard** Light Series

Spinning Aluminum Top Cover

LED 30W/45W/60W/E26 CFL Max. 65W