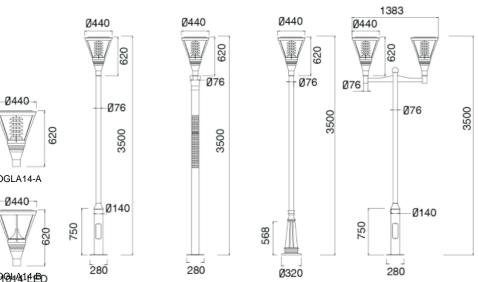

### **Courtyard** Light Series

Spinning Aluminum Top Cover

LED 30W/45W/60W/E26 CFL Max. 65W