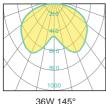

hock and high-vibration resistant. Color temperature offering of 3000K(Warm White), 4000K(Natural White) and 5000K(Cool White).
- Green, energy saving, long and reliable life of 50,000 hours.
- Conforms to the strictest approval standards. ETL approved for wet or damp locations.
- Application: Main road, Rural road, commercial square, Garden, Villa, etc...

### Advantage

- Easy and secure installation
- Ideal for Harsh Environment Applications
- Uniformity lighting distribution
- High lumens efficiency and high CRI
- Environmentally friendly with no mercury



## **Courtyard** Light Series

#### **Description**

Die-cast Aluminum housing Spinning Aluminum Top Cover

#### **Basic Feature**

No: OGLA14A

LED 26W/36W/E26 CFL Max. 65W

Clear PC Class I, IP65

#### **Light Distribution**















#### **Dimension**