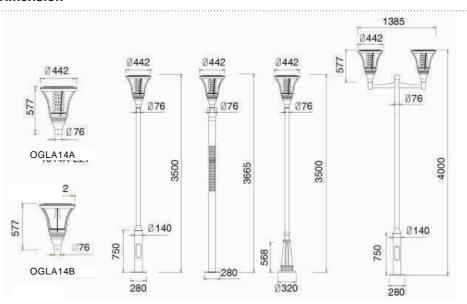

ant. Color temperature offering of 3000K(Warm White), 4000K(Natural White) and 5000K(Cool White).
- Green, energy saving, long and reliable life of 50,000 hours.
- Conforms to the strictest approval standards. ETL approved for wet or damp locations.
- Application: Main road, Rural road, commercial square, Garden, Villa, etc...

### Advantage

- Easy and secure installation
- Ideal for Harsh Environment Applications
- Uniformity lighting distribution
- High lumens efficiency and high CRI
- Environmentally friendly with no mercury



## **Courtyard** Light Series

#### **Description**

Die-cast Aluminum housing Spinning Aluminum Top Cover

#### **Basic Feature**

No: OGLA14A

LED 26W/36W/E26 CFL Max. 65W

Clear PC Class I, IP65

#### **Light Distribution**















#### **Dimension**