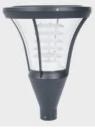

## **Courtyard** Light Series

#### **Description**

Die-cast Aluminum housing Spinning Aluminum Top Cover

#### **Basic Feature**

No: OGLA14A

LED 26W/36W/E26 CFL Max. 65W

Clear PC Class I, IP65