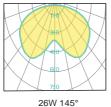

gh-shock and high-vibration resistant. Color temperature offering of 3000K(Warm White), 4000K(Natural White) and 5000K(Cool White).
- Green, energy saving, long and reliable life of 50,000 hours.
- Conforms to the strictest approval standards. ETL approved for wet or damp locations.
- Application: Main road, Rural road, commercial square, Garden, Villa, etc...

### Advantage

- Easy and secure installation
- Ideal for Harsh Environment Applications
- Uniformity lighting distribution
- High lumens efficiency and high CRI
- Environmentally friendly with no mercury



## **Courtyard** Light Series

#### **Description**

Die-cast Aluminum housing Spinning Aluminum Top Cover

#### **Basic Feature**

No: OGLA14A

LED 26W/36W/E26 CFL Max. 65W

Clear PC Class I, IP65

#### **Light Distribution**















#### **Dimension**