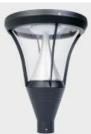

## **Courtyard** Light Series

#### **Description**

Die-cast Aluminum housing Spinning Aluminum Top Cover

#### **Basic Feature**

No: OGLA14A

LED 26W/36W/E26 CFL Max. 65W

Clear PC Class I, IP65