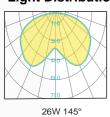

and high-vibration resistant. Color temperature offering of 3000K(Warm White), 4000K(Natural White) and 5000K(Cool White).
- Green, energy saving, long and reliable life of 50,000 hours.
- Conforms to the strictest approval standards. ETL approved for wet or damp locations.
- Application: Main road, Rural road, commercial square, Garden, Villa, etc...

#### **Advantage**

- Easy and secure installation
- Ideal for Harsh Environment Applications
- Uniformity lighting distribution
- High lumens efficiency and high CRI
- Environmentally friendly with no mercury



## **Courtyard** Light Series





#### Description

Die-cast Aluminum housing Spinning Aluminum Top Cover

#### **Basic Feature**

No: OGLA15/OGLA15L

LED 26W/36W/E26 CFL Max. 65W

Clear PC

Class I, IP54

### Light Distribution









#### Dimension