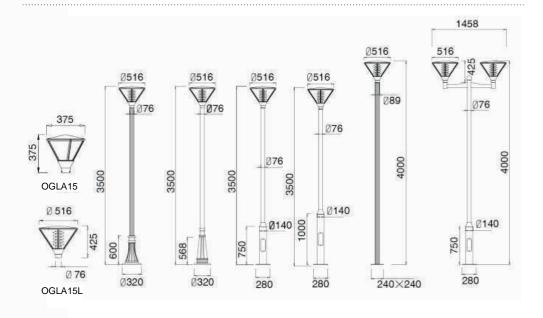

stant. Color temperature offering of 3000K(Warm White), 4000K(Natural White) and 5000K(Cool White).
- Green, energy saving, long and reliable life of 50,000 hours.
- Conforms to the strictest approval standards. ETL approved for wet or damp locations.
- Application: Main road, Rural road, commercial square, Garden, Villa, etc...

#### **Advantage**

- Easy and secure installation
- Ideal for Harsh Environment Applications
- Uniformity lighting distribution
- High lumens efficiency and high CRI
- Environmentally friendly with no mercury



## **Courtyard** Light Series





#### Description

Die-cast Aluminum housing Spinning Aluminum Top Cover

#### **Basic Feature**

No: OGLA15/OGLA15L

LED 26W/36W/E26 CFL Max. 65W

Clear PC

Class I, IP54

### Light Distribution









#### Dimension