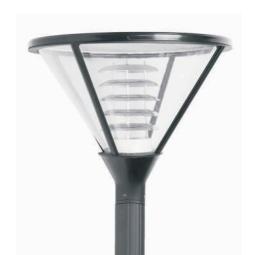

## **Courtyard** Light Series

#### Description

Die-cast Aluminum housing Spinning Aluminum Top Cover

#### **Basic Feature**

No: OGLA15/OGLA15L

LED 26W/36W/E26 CFL Max. 65W

Clear PC

Class I, IP54