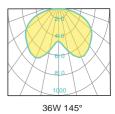

high-vibration resistant. Color temperature offering of 3000K(Warm White), 4000K(Natural White) and 5000K(Cool White).
- Green, energy saving, long and reliable life of 50,000 hours.
- Conforms to the strictest approval standards. ETL approved for wet or damp locations.
- Application: Main road, Rural road, commercial square, Garden, Villa, etc...

#### **Advantage**

- Easy and secure installation
- Ideal for Harsh Environment Applications
- Uniformity lighting distribution
- High lumens efficiency and high CRI
- Environmentally friendly with no mercury



## **Courtyard** Light Series





#### Description

Die-cast Aluminum housing Spinning Aluminum Top Cover

#### **Basic Feature**

No: OGLA15/OGLA15L

LED 26W/36W/E26 CFL Max. 65W

Clear PC

Class I, IP54

### Light Distribution









#### Dimension