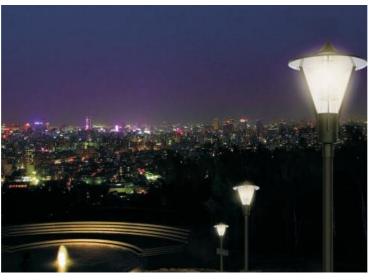

### **Features**

- Features a combination of security, style and vandal resistance that lightens pathways beautifully. Special
- · heat dissipation design to achieve optimum efficiency.
- High-shock and high-vibration resistant. Color temperature offering of 3000K(Warm White), 4000K(Natural White) and 5000K(Cool White).
- Green, energy saving, long and reliable life of 50,000 hours.
- Conforms to the strictest approval standards. ETL approved for wet or damp locations.
- Application: Main road, Rural road, commercial square, Garden, Villa, etc...