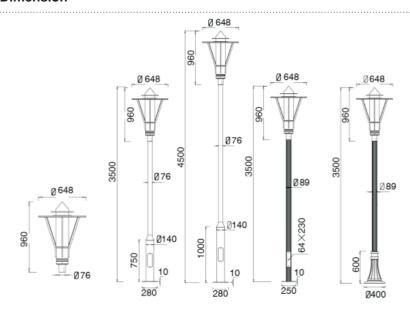

- High-shock and high-vibration resistant. Color temperature offering of 3000K(Warm White), 4000K(Natural White) and 5000K(Cool White).
- Green, energy saving, long and reliable life of 50,000 hours.
- Conforms to the strictest approval standards. ETL approved for wet or damp locations.
- Application: Main road, Rural road, commercial square, Garden, Villa, etc...

# **Advantage**

- Easy and secure installation
- Ideal for Harsh Environment Applications
- Uniformity lighting distribution
- High lumens efficiency and high CRI
- Environmentally friendly with no mercury



### **Description**

Die-cast Aluminum housing Spinning Aluminum Top Cover

### **Basic Feature**

No: OGLA16

LED 26W/36W/E26 CFL Max. 65W

Clear PC Class I, IP54

# **Light Distribution**













## **Dimension**