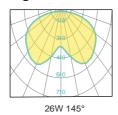

to achieve optimum efficiency.
- High-shock and high-vibration resistant. Color temperature offering of 3000K(Warm White), 4000K(Natural White) and 5000K(Cool White).
- Green, energy saving, long and reliable life of 50,000 hours.
- Conforms to the strictest approval standards. ETL approved for wet or damp locations.
- Application: Main road, Rural road, commercial square, Garden, Villa, etc...

# **Advantage**

- Easy and secure installation
- Ideal for Harsh Environment Applications
- Uniformity lighting distribution
- High lumens efficiency and high CRI
- Environmentally friendly with no mercury



### **Description**

Die-cast Aluminum housing Spinning Aluminum Top Cover

### **Basic Feature**

No: OGLA16

LED 26W/36W/E26 CFL Max. 65W

Clear PC Class I, IP54

# **Light Distribution**













## **Dimension**