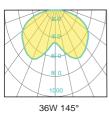

chieve optimum efficiency.
- High-shock and high-vibration resistant. Color temperature offering of 3000K(Warm White), 4000K(Natural White) and 5000K(Cool White).
- Green, energy saving, long and reliable life of 50,000 hours.
- Conforms to the strictest approval standards. ETL approved for wet or damp locations.
- Application: Main road, Rural road, commercial square, Garden, Villa, etc...

# **Advantage**

- Easy and secure installation
- Ideal for Harsh Environment Applications
- Uniformity lighting distribution
- High lumens efficiency and high CRI
- Environmentally friendly with no mercury



### **Description**

Die-cast Aluminum housing Spinning Aluminum Top Cover

### **Basic Feature**

No: OGLA16

LED 26W/36W/E26 CFL Max. 65W

Clear PC Class I, IP54

# **Light Distribution**













## **Dimension**