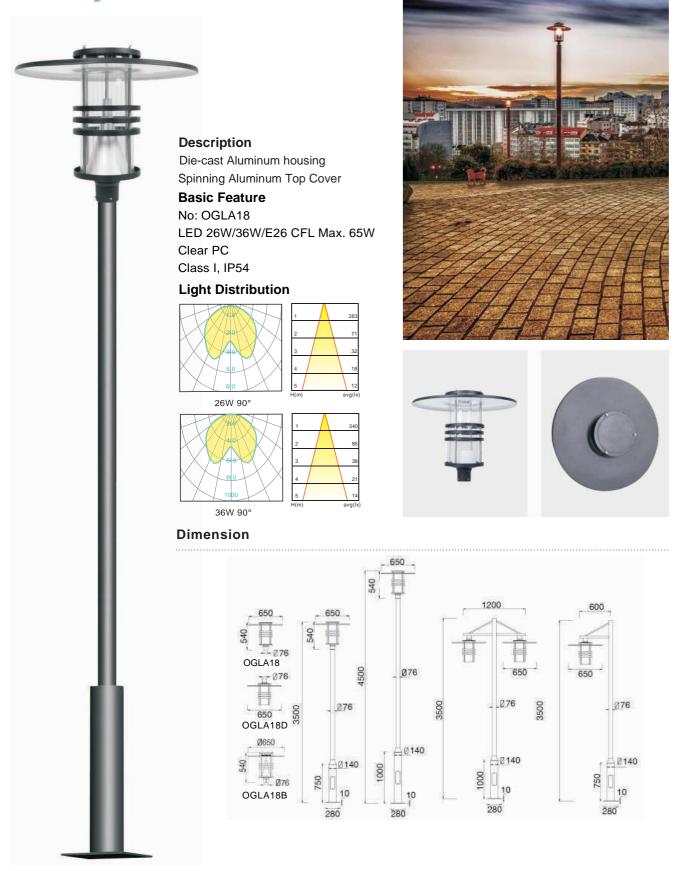

## COURTYARD LIGHT SERIES SPECIFICATION

## **Features**

- Features a combination of security, style and vandal resistance that lightens pathways beautifully. Special
- heat dissipation design to achieve optimum efficiency.
- High-shock and high-vibration resistant. Color temperature offering of 3000K(Warm White), 4000K(Natural White) and 5000K(Cool White).
- Green, energy saving, long and reliable life of 50,000 hours.
- Conforms to the strictest approval standards. ETL approved for wet or damp locations.
- Application: Main road, Rural road, commercial square, Garden, Villa, etc...

## **Advantage**

- Easy and secure installation
- Ideal for Harsh Environment Applications
- Uniformity lighting distribution
- High lumens efficiency and high CRI
- Environmentally friendly with no mercury

## **Courtyard** Light Series