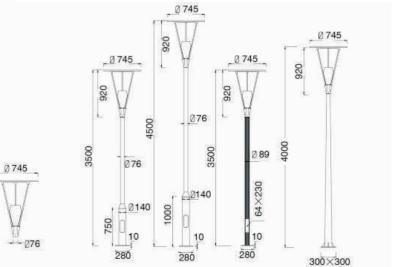

### **Basic Feature**

No: OGLA19 E26 CFL Max. 45W E26 HID 70W or 150W Clear Glass Class I, IP65