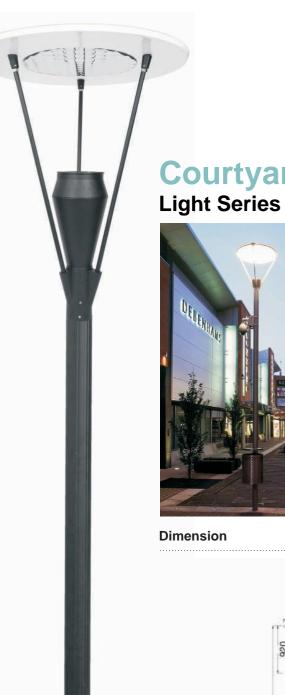

## **Courtyard Light Series**

## Courtyard

#### Description

Sanding-cast Aluminum housing White Polymer plate