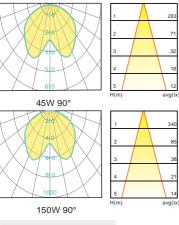

-vibration resistant. Color temperature offering of 3000K(Warm White), 4000K(Natural White) and 5000K(Cool White).
- Green, energy saving, long and reliable life of 50,000 hours.
- Conforms to the strictest approval standards. ETL approved for wet or damp locations.
- Application: Main road, Rural road, commercial square, Garden, Villa, etc...

## Advantage

- Easy and secure installation
- Ideal for Harsh Environment Applications
- Uniformity lighting distribution
- High lumens efficiency and high CRI
- Environmentally friendly with no mercury

## **Courtyard Light Series**





## Courtyard





#### Description

Sanding-cast Aluminum housing White Polymer plate

### **Basic Feature**

No: OGLA19 E26 CFL Max. 45W E26 HID 70W or 150W Clear Glass Class I, IP65

### **Light Distribution**