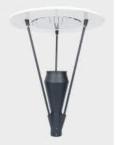

## **Courtyard Light Series**

## Courtyard

#### Description

Sanding-cast Aluminum housing White Polymer plate