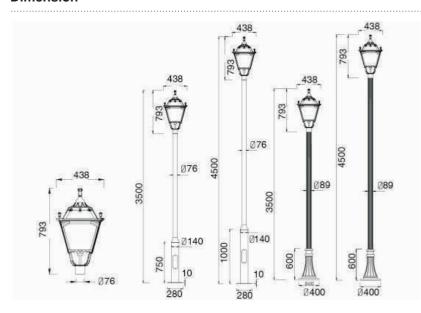

tion resistant. Color temperature offering of 3000K(Warm White), 4000K(Natural White) and 5000K(Cool White).
- Green, energy saving, long and reliable life of 50,000 hours.
- Conforms to the strictest approval standards. ETL approved for wet or damp locations.
- Application: Main road, Rural road, commercial square, Garden, Villa, etc...

## **Advantage**

- Easy and secure installation
- Ideal for Harsh Environment Applications
- Uniformity lighting distribution
- High lumens efficiency and high CRI
- Environmentally friendly with no mercury



## **Courtyard**

## **Light Series**

## **Description**

Die-cast Aluminum housing

#### **Basic Feature**

No: OGLA21

LED 30W/45W/60W/E26 CFL Max. 65W

Frosted Glass Class I, IP54

## **Light Distribution**



















## **Dimension**