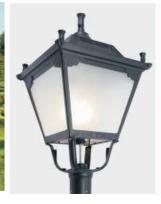

## **Description**

Die-cast Aluminum housing

#### **Basic Feature**

No: OGLA21

LED 30W/45W/60W/E26 CFL Max. 65W

Frosted Glass Class I, IP54