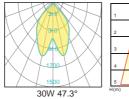

iciency.
- High-shock and high-vibration resistant. Color temperature offering of 3000K(Warm White), 4000K(Natural White) and 5000K(Cool White).
- Green, energy saving, long and reliable life of 50,000 hours.
- Conforms to the strictest approval standards. ETL approved for wet or damp locations.
- Application: Main road, Rural road, commercial square, Garden, Villa, etc...

## **Advantage**

- Easy and secure installation
- Ideal for Harsh Environment Applications
- Uniformity lighting distribution
- High lumens efficiency and high CRI
- Environmentally friendly with no mercury



## **Courtyard**

## **Light Series**

## **Description**

Die-cast Aluminum housing

#### **Basic Feature**

No: OGLA21

LED 30W/45W/60W/E26 CFL Max. 65W

Frosted Glass Class I, IP54

## **Light Distribution**



















## **Dimension**