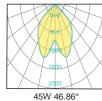

ncy.
- High-shock and high-vibration resistant. Color temperature offering of 3000K(Warm White), 4000K(Natural White) and 5000K(Cool White).
- Green, energy saving, long and reliable life of 50,000 hours.
- Conforms to the strictest approval standards. ETL approved for wet or damp locations.
- Application: Main road, Rural road, commercial square, Garden, Villa, etc...

## **Advantage**

- Easy and secure installation
- Ideal for Harsh Environment Applications
- Uniformity lighting distribution
- High lumens efficiency and high CRI
- Environmentally friendly with no mercury



## **Courtyard**

## **Light Series**

## **Description**

Die-cast Aluminum housing

#### **Basic Feature**

No: OGLA21

LED 30W/45W/60W/E26 CFL Max. 65W

Frosted Glass Class I, IP54

## **Light Distribution**



















## **Dimension**