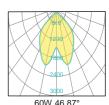

- High-shock and high-vibration resistant. Color temperature offering of 3000K(Warm White), 4000K(Natural White) and 5000K(Cool White).
- Green, energy saving, long and reliable life of 50,000 hours.
- Conforms to the strictest approval standards. ETL approved for wet or damp locations.
- Application: Main road, Rural road, commercial square, Garden, Villa, etc...

## **Advantage**

- Easy and secure installation
- Ideal for Harsh Environment Applications
- Uniformity lighting distribution
- High lumens efficiency and high CRI
- Environmentally friendly with no mercury



## **Courtyard**

## **Light Series**

## **Description**

Die-cast Aluminum housing

#### **Basic Feature**

No: OGLA21

LED 30W/45W/60W/E26 CFL Max. 65W

Frosted Glass Class I, IP54

## **Light Distribution**



















## **Dimension**