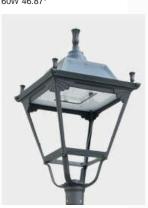

## **Description**

Die-cast Aluminum housing

#### **Basic Feature**

No: OGLA21

LED 30W/45W/60W/E26 CFL Max. 65W

Frosted Glass Class I, IP54